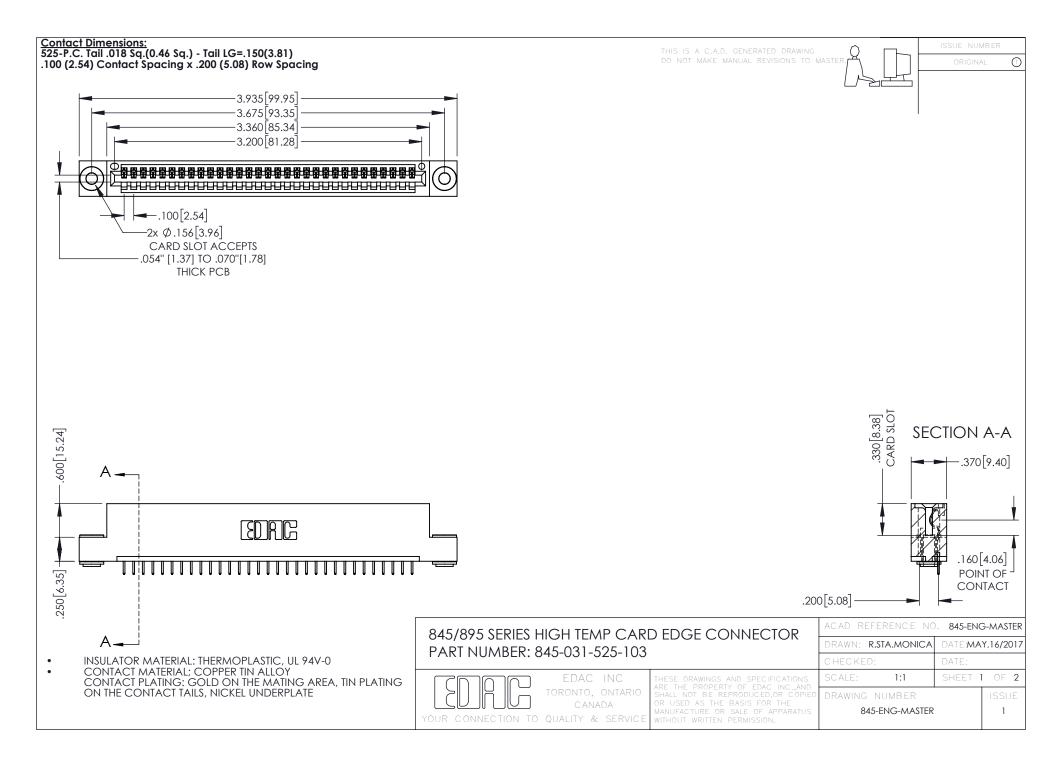

**Contact Code 558** Contact Code 559 Contact Code 560

- INSULATOR MATERIAL: THERMOPLASTIC POLYESTER, UL 94V-0 DAP MATERIAL AVAILABLE UPON REQUEST
- CONTACT MATERIAL; COPPER ALLOY

CONTACT PLATING: GOLD ON THE MATING AREA, TIN PLATING ON THE CONTACT TAILS, NICKEL UNDERPLATE

## 845/895 SERIES HIGH TEMP CARD EDGE CONNECTOR CONTACT CODE 555,556,558,559,560 DIMENSIONS

YOUR CONNECTION TO QUALITY & SERVICE

|   | ACAD REFERENCE NO. 845-ENG-MASTER |                  |
|---|-----------------------------------|------------------|
|   | DRAWN: R.STA.MONICA               | DATE:MAY.16/2017 |
|   | CHECKED:                          | DATE:            |
|   | SCALE: 1:1                        | SHEET 2 OF 2     |
| D | DRAWING NUMBER                    | ISSUE            |

845-ENG-MASTER