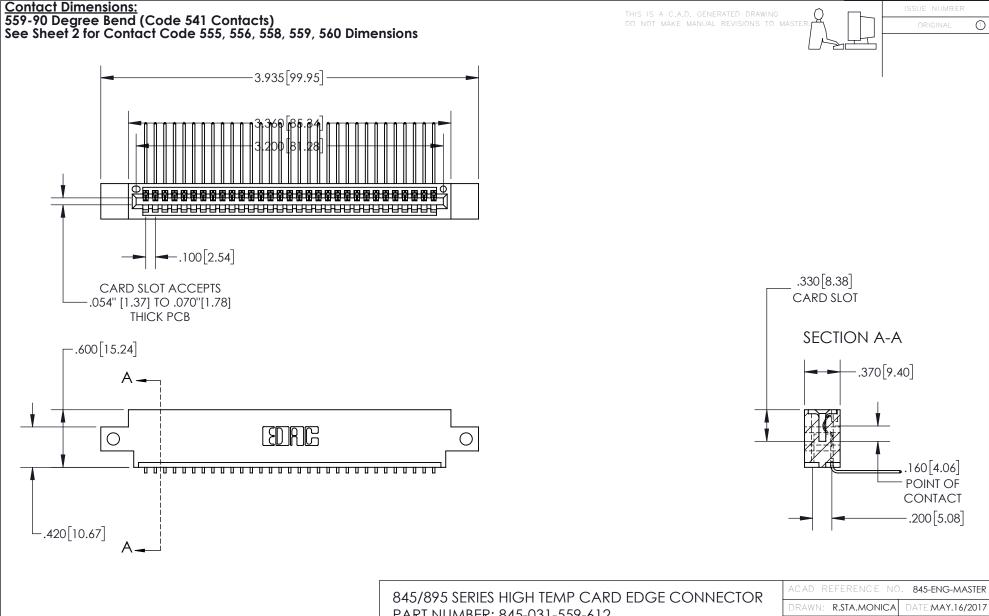

- INSULATOR MATERIAL: THERMOPLASTIC, UL 94V-0
- CONTACT MATERIAL; COPPER TIN ALLOY
  CONTACT PLATING: GOLD ON THE MATING AREA, TIN PLATING
  ON THE CONTACT TAILS, NICKEL UNDERPLATE

| 845/895 SERIES HIGH TEMP CARD EDGE CONNECTOR | 5 |
|----------------------------------------------|---|
| PART NUMBER: 845-031-559-612                 |   |