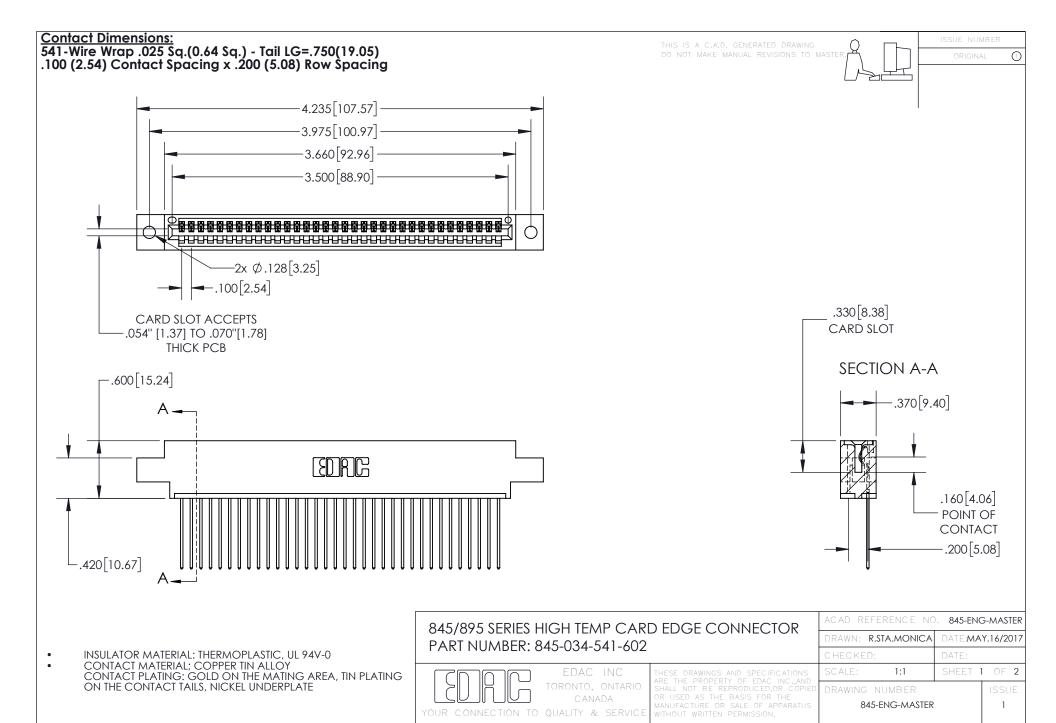

INSULATOR MATERIAL: THERMOPLASTIC POLYESTER, UL 94V-0 DAP MATERIAL AVAILABLE UPON REQUEST

**Contact Code 558** 

CONTACT MATERIAL; COPPER ALLOY CONTACT PLATING: GOLD ON THE MATING AREA, TIN PLATING ON THE CONTACT TAILS, NICKEL UNDERPLATE

## 845/895 SERIES HIGH TEMP CARD EDGE CONNECTOR CONTACT CODE 555,556,558,559,560 DIMENSIONS

YOUR CONNECTION TO QUALITY & SERVICE

Contact Code 559

|   | ACAD REFERENCE NO. 845-ENG-MASTER |                  |  |
|---|-----------------------------------|------------------|--|
|   | DRAWN: R.STA.MONICA               | DATE:MAY.16/2017 |  |
|   | CHECKED:                          | DATE:            |  |
|   | SCALE: 1:1                        | SHEET 2 OF 2     |  |
| D | DRAWING NUMBER                    | ISSUE            |  |

Contact Code 560

845-ENG-MASTER