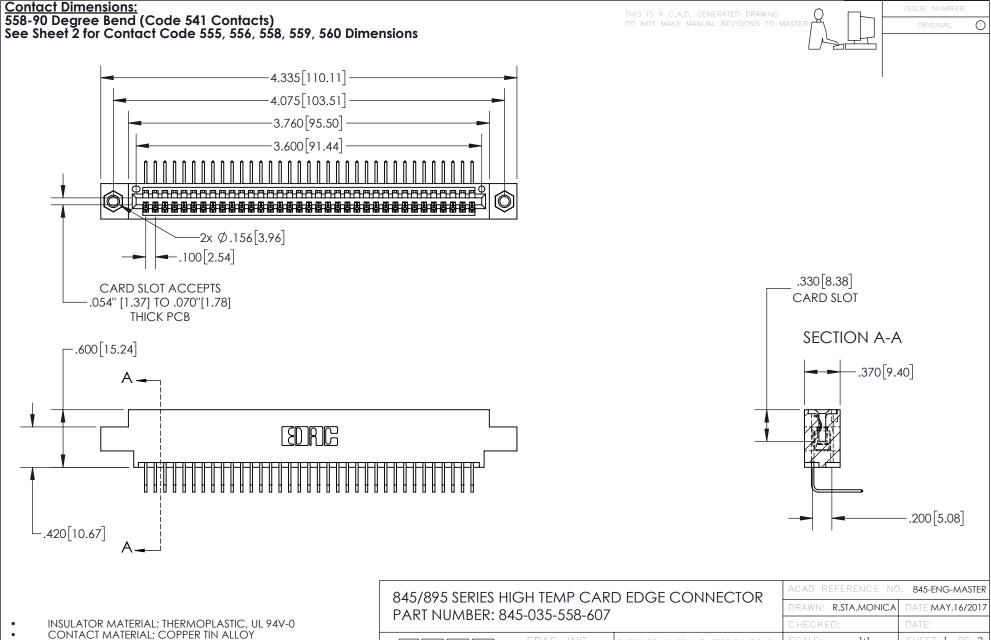

**Contact Code 558** 

CONTACT MATERIAL; COPPER ALLOY CONTACT PLATING: GOLD ON THE MATING AREA, TIN PLATING ON THE CONTACT TAILS, NICKEL UNDERPLATE