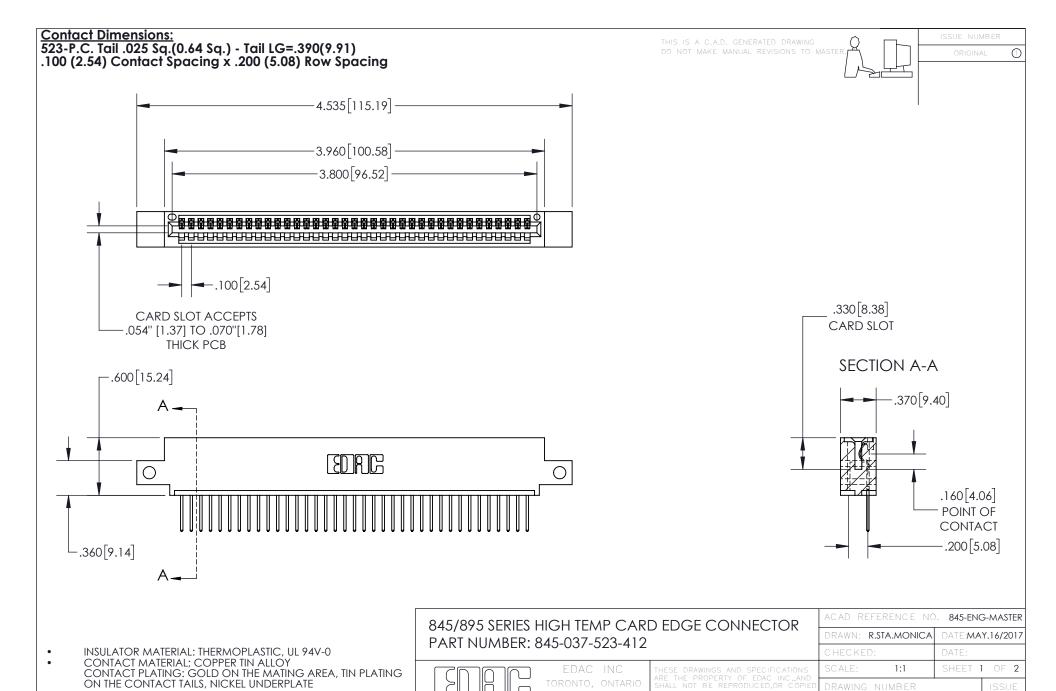

YOUR CONNECTION TO QUALITY & SERVICE

845-ENG-MASTER







INSULATOR MATERIAL: THERMOPLASTIC POLYESTER, UL 94V-0 DAP MATERIAL AVAILABLE UPON REQUEST

**Contact Code 558** 

CONTACT MATERIAL; COPPER ALLOY CONTACT PLATING: GOLD ON THE MATING AREA, TIN PLATING ON THE CONTACT TAILS, NICKEL UNDERPLATE

## 845/895 SERIES HIGH TEMP CARD EDGE CONNECTOR CONTACT CODE 555,556,558,559,560 DIMENSIONS

YOUR CONNECTION TO QUALITY & SERVICE

Contact Code 559

|   | ACAD REFERENCE NO. 845-ENG-MASTER |                  |  |
|---|-----------------------------------|------------------|--|
|   | DRAWN: R.STA.MONICA               | DATE:MAY.16/2017 |  |
|   | CHECKED:                          | DATE:            |  |
|   | SCALE: 1:1                        | SHEET 2 OF 2     |  |
| D | DRAWING NUMBER