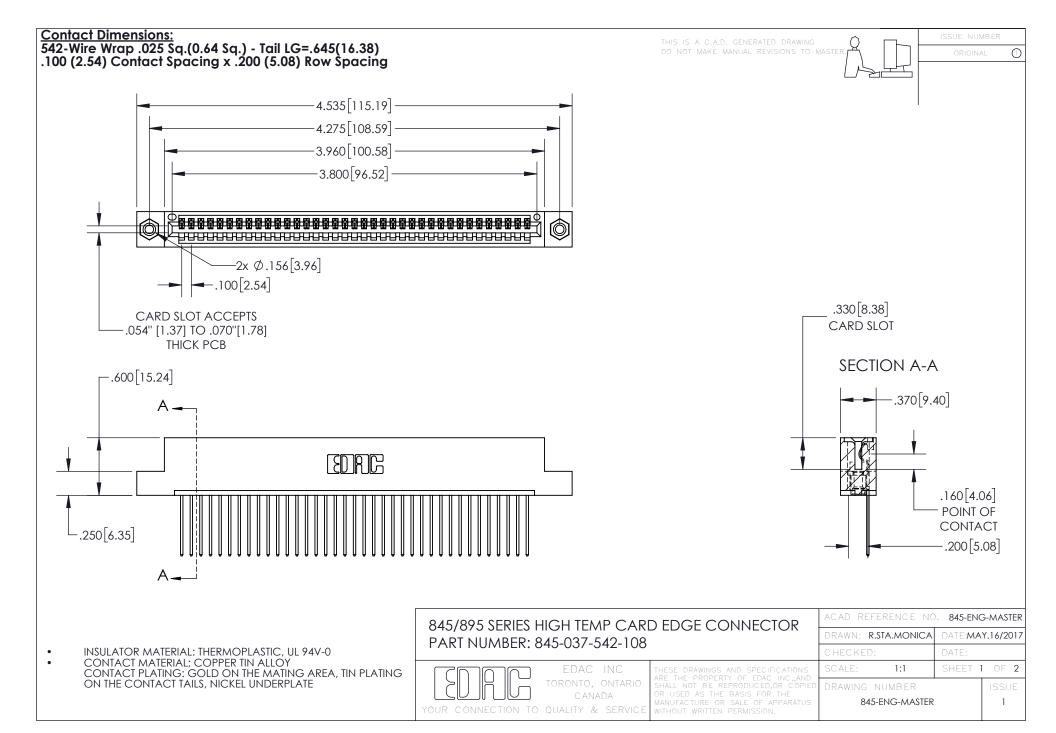

## 845/895 SERIES HIGH TEMP CARD EDGE CONNECTOR CONTACT CODE 555,556,558,559,560 DIMENSIONS

YOUR CONNECTION TO QUALITY & SERVICE

Contact Code 559

|   | ACAD REFERENCE NO. 845-ENG-MASTER |                  |  |
|---|-----------------------------------|------------------|--|
|   | DRAWN: R.STA.MONICA               | DATE:MAY.16/2017 |  |
|   | CHECKED:                          | DATE:            |  |
|   | SCALE: 1:1                        | SHEET 2 OF 2     |  |
| D | DRAWING NUMBER                    | ISSUE            |  |