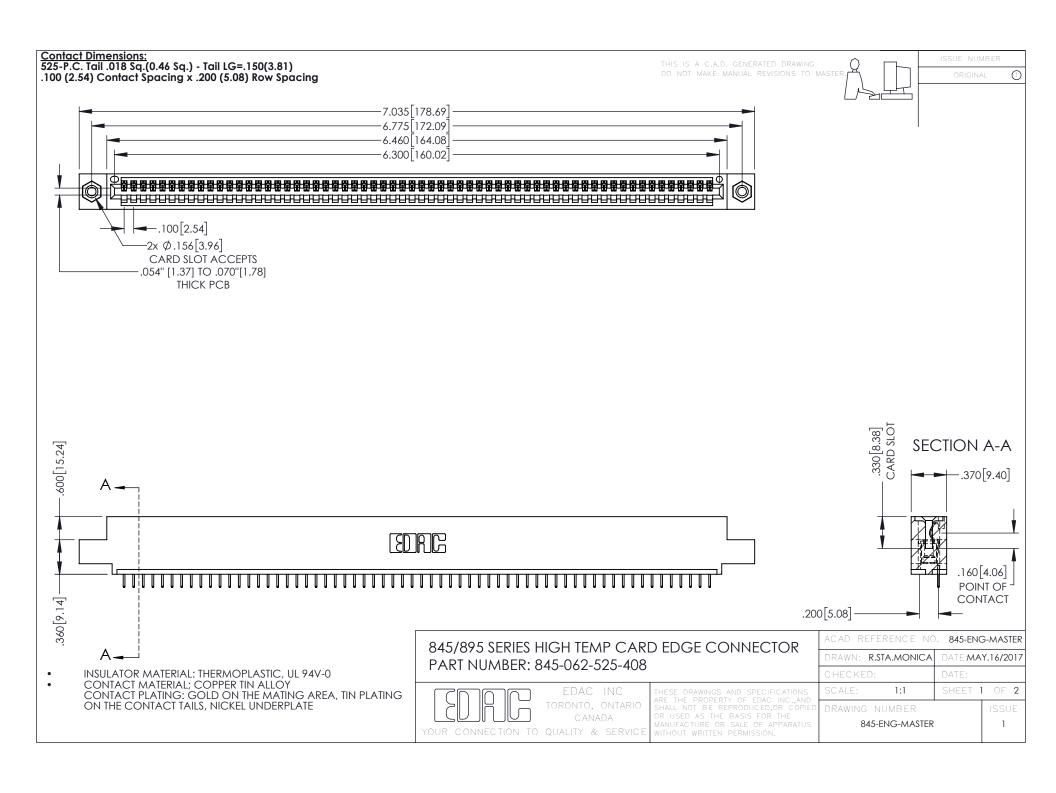

## 845/895 SERIES HIGH TEMP CARD EDGE CONNECTOR CONTACT CODE 555,556,558,559,560 DIMENSIONS

YOUR CONNECTION TO QUALITY & SERVICE

|   | ACAD REFERENCE NO. 845-ENG-MASTER |                  |
|---|-----------------------------------|------------------|
|   | DRAWN: R.STA.MONICA               | DATE:MAY.16/2017 |
|   | CHECKED:                          | DATE:            |
|   | SCALE: 1:1                        | SHEET 2 OF 2     |
| D | DRAWING NUMBER                    | ISSUE            |