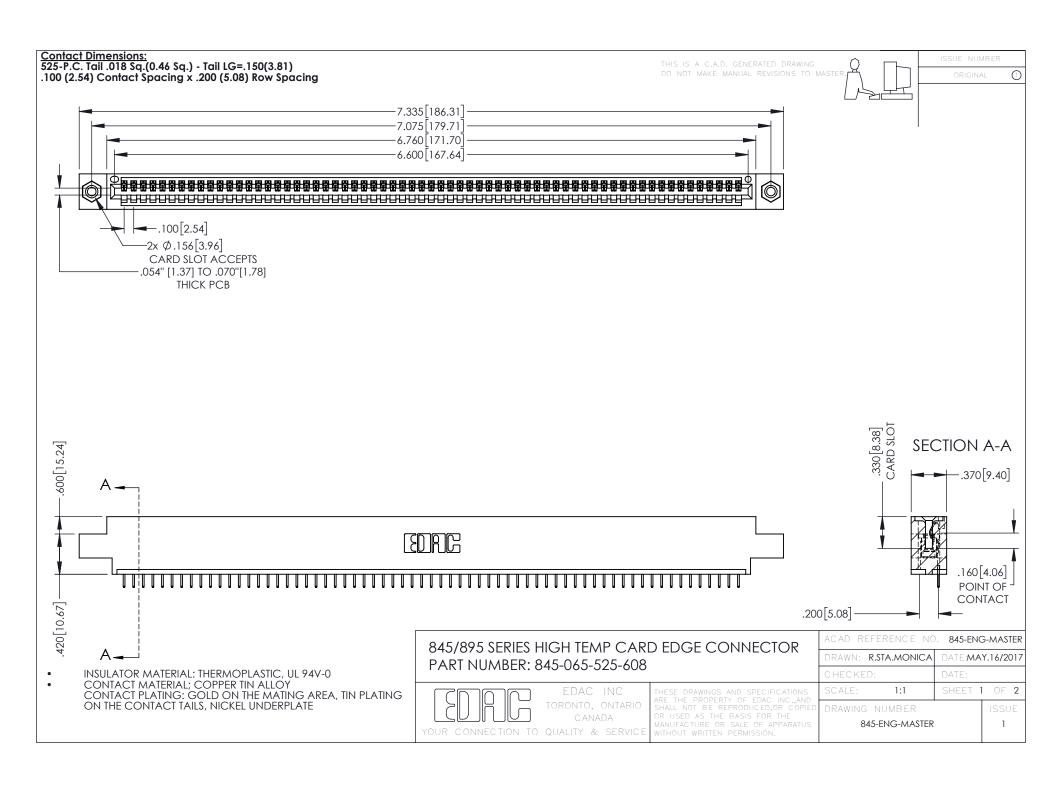

**Contact Code 558** Contact Code 559 Contact Code 560

- INSULATOR MATERIAL: THERMOPLASTIC POLYESTER, UL 94V-0 DAP MATERIAL AVAILABLE UPON REQUEST
- CONTACT MATERIAL; COPPER ALLOY

CONTACT PLATING: GOLD ON THE MATING AREA, TIN PLATING ON THE CONTACT TAILS, NICKEL UNDERPLATE

## 845/895 SERIES HIGH TEMP CARD EDGE CONNECTOR CONTACT CODE 555,556,558,559,560 DIMENSIONS

YOUR CONNECTION TO QUALITY & SERVICE

|   | ACAD REFERENCE NO. 845-ENG-MASTER |                  |
|---|-----------------------------------|------------------|
|   | DRAWN: R.STA.MONICA               | DATE:MAY.16/2017 |
|   | CHECKED:                          | DATE:            |
|   | SCALE: 1:1                        | SHEET 2 OF 2     |
| D | DRAWING NUMBER                    | ISSUE            |

845-ENG-MASTER