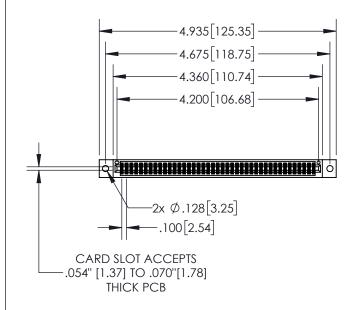

| 8 | 845/895 SERIES HIGH TEMP CARD EDGE CONNECTOR |
|---|----------------------------------------------|
| F | PART NUMBER: 845-082-523-502                 |

| ACAD REFERENCE NO. 845-ENG-MASTER |                  |  |
|-----------------------------------|------------------|--|
| DRAWN: R.STA.MONICA               | DATE:MAY.16/2017 |  |
| CHECKED:                          | DATE:            |  |
| SCALE: 1:2                        | SHEET 1 OF 2     |  |
| DRAWING NUMBER                    | ISSUE            |  |
| 845-ENG-MASTER                    | 1                |  |

## 845/895 SERIES HIGH TEMP CARD EDGE CONNECTOR CONTACT CODE 555,556,558,559,560 DIMENSIONS

YOUR CONNECTION TO QUALITY & SERVICE

|   | ACAD REFERENCE NO   | . 845-ENG-MASTER |
|---|---------------------|------------------|
|   | DRAWN: R.STA.MONICA | DATE:MAY.16/2017 |
|   | CHECKED:            | DATE:            |
|   | SCALE: 1:1          | SHEET 2 OF 2     |
| D | DRAWING NUMBER      | ISSUE            |