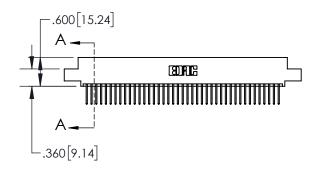

1

| .330[8.38]<br>CARD SLOT |                                   |  |
|-------------------------|-----------------------------------|--|
| -                       | .370[9.40]                        |  |
|                         | SECTION A-A                       |  |
| .150 (3.8 )             | .160[4.06]<br>POINT OF<br>CONTACT |  |
| -                       | .200[5.08]                        |  |

| 8 | 845/895 SERIES HIGH TEMP CARD EDGE CONNECTOR |
|---|----------------------------------------------|
| F | PART NUMBER: 845-082-523-502                 |

| ACAD REFERENCE NO. 845-ENG-MASTER |                  |  |
|-----------------------------------|------------------|--|
| DRAWN: R.STA.MONICA               | DATE:MAY.16/2017 |  |
| CHECKED:                          | DATE:            |  |
| SCALE: 1:2                        | SHEET 1 OF 2     |  |
| DRAWING NUMBER                    | ISSUE            |  |
| 845-ENG-MASTER                    | 1                |  |