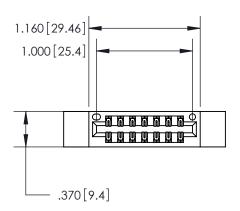

846/896 SERIES HIGH TEMP CARD EDGE CONNECTOR PART NUMBER: 846-014-526-812

**EDAC INC** TORONTO, ONTARIO CANADA

THESE DRAWINGS AND SPECIFICATIONS ARE THE PROPERTY OF EDAC INC.,AND SHALL NOT BE REPRODUCED, OR COPIED OR USED AS THE BASIS FOR THE MANUFACTURE OR SALE OF APPARATUS WITHOUT WRITTEN PERMISSION.

| ACAD REFERENCE NO. | 846-ENG-MASTER   |
|--------------------|------------------|
| DRAWN: J.LEE       | DATE: APR. 22/09 |
| CHECKED:           | DATE:            |
| SCALE: 1:1         | SHEET 1 OF 2     |
| DRAWING NUMBER     | ISSUE            |
| 846-ENG-MASTER     | 1                |