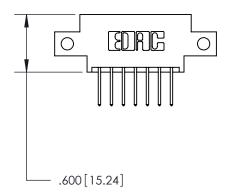

**Contact Code 558** 

## 846/896 SERIES HIGH TEMP CARD EDGE CONNECTOR CONTACT CODE 555,556,558,559,560 DIMENSIONS

.150 [3.81]

YOUR CONNECTION TO QUALITY & SERVICE

**Contact Code 559** 

**EDAC INC** TORONTO, ONTARIO CANADA

THESE DRAWINGS AND SPECIFICATIONS ARE THE PROPERTY OF EDAC INC.,AND SHALL NOT BE REPRODUCED, OR COPIED OR USED AS THE BASIS FOR THE MANUFACTURE OR SALE OF APPARATUS WITHOUT WRITTEN PERMISSION.

| ACAD REFERENCE NO. | 846-ENG-MASTER   |
|--------------------|------------------|
| DRAWN: J.LEE       | DATE: APR. 22/09 |
| CHECKED:           | DATE:            |
| SCALE: 1:1         | SHEET 2 OF 2     |
| DRAWING NUMBER     | ISSUE            |
| 846-ENG-MASTER     | 1                |