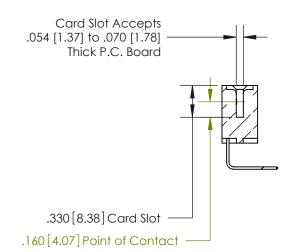

**Contact Code 558** 

## 846/896 SERIES HIGH TEMP CARD EDGE CONNECTOR CONTACT CODE 555,556,558,559,560 DIMENSIONS

.150 [3.81]

YOUR CONNECTION TO QUALITY & SERVICE

**Contact Code 559** 

**EDAC INC** TORONTO, ONTARIO CANADA

THESE DRAWINGS AND SPECIFICATIONS ARE THE PROPERTY OF EDAC INC.,AND SHALL NOT BE REPRODUCED, OR COPIED OR USED AS THE BASIS FOR THE MANUFACTURE OR SALE OF APPARATUS WITHOUT WRITTEN PERMISSION.