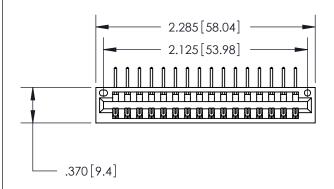

<u>Contact Dimensions:</u>
558-90 Degree Bend (Code 541 Contacts)
See Sheet 2 for Contact Code 555, 556, 558, 559, 560 Dimensions

THIS IS A C.A.D. GENERATED DRAWING DO NOT MAKE MANUAL REVISIONS TO MASTER.

846/896 SERIES HIGH TEMP CARD EDGE CONNECTOR PART NUMBER: 846-016-558-101

**EDAC INC** TORONTO, ONTARIO CANADA

THESE DRAWINGS AND SPECIFICATIONS ARE THE PROPERTY OF EDAC INC.,AND SHALL NOT BE REPRODUCED, OR COPIED OR USED AS THE BASIS FOR THE MANUFACTURE OR SALE OF APPARATUS WITHOUT WRITTEN PERMISSION.