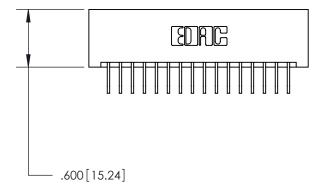

THIS IS A C.A.D. GENERATED DRAWING DO NOT MAKE MANUAL REVISIONS TO MASTER.

ISSUE NUMBER

.165[4.19]

.375 [9.54]

ORIGINAL

1

.060 [1.52] .125(3.18) to .210(5.33) **Outside Tails** .125(3.18) to .210(5.33) **Outside Tails** 