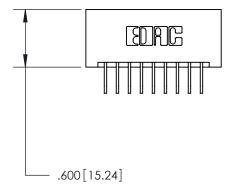

<u>Contact Dimensions:</u>
558-90 Degree Bend (Code 541 Contacts)
See Sheet 2 for Contact Code 555, 556, 558, 559, 560 Dimensions

THIS IS A C.A.D. GENERATED DRAWING DO NOT MAKE MANUAL REVISIONS TO MASTER.

- INSULATOR MATERIAL: THERMOPLASTIC POLYESTER, UL 94V-0 CONTACT MATERIAL; COPPER, NICKEL, TIN ALLOY CA-725
- CONTACT PLATING: GOLD ON THE MATING AREA, TIN-LEAD ON THE CONTACT TAILS, NICKEL UNDERPLATE

846/896 SERIES HIGH TEMP CARD EDGE CONNECTOR PART NUMBER: 846-018-558-201