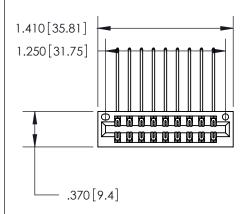

<u>Contact Dimensions:</u>
558-90 Degree Bend (Code 541 Contacts)
See Sheet 2 for Contact Code 555, 556, 558, 559, 560 Dimensions

THIS IS A C.A.D. GENERATED DRAWING DO NOT MAKE MANUAL REVISIONS TO MASTER.

- INSULATOR MATERIAL: THERMOPLASTIC POLYESTER, UL 94V-0 CONTACT MATERIAL; COPPER, NICKEL, TIN ALLOY CA-725
- CONTACT PLATING: GOLD ON THE MATING AREA, TIN-LEAD ON THE CONTACT TAILS, NICKEL UNDERPLATE

846/896 SERIES HIGH TEMP CARD EDGE CONNECTOR PART NUMBER: 846-018-558-201