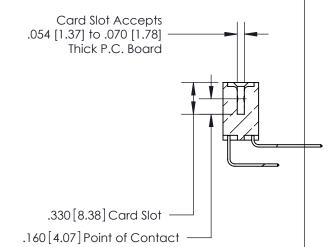

.165[4.19] .375 [9.54] .125(3.18) to .210(5.33) .125(3.18) to .210(5.33)

**Contact Code 558** 

**Contact Code 559** 

**Contact Code 560** 

INSULATOR MATERIAL: THERMOPLASTIC POLYESTER, UL 94V-0 CONTACT MATERIAL; COPPER, NICKEL, TIN ALLOY CA-725 CONTACT PLATING: GOLD ON THE MATING AREA, TIN-LEAD ON THE CONTACT TAILS, NICKEL UNDERPLATE