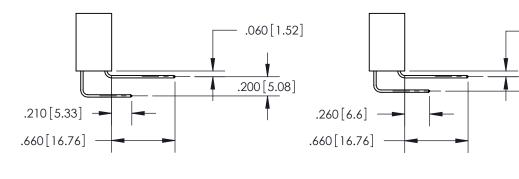

ISSUE NUMBER

.165[4.19]

ORIGINAL

1

.060 [1.52] .150 [3.81] .125(3.18) to .210(5.33)

.375 [9.54] .125(3.18) to .210(5.33)

**Contact Code 558** 

**Contact Code 559** 

**Contact Code 560** 

INSULATOR MATERIAL: THERMOPLASTIC POLYESTER, UL 94V-0 CONTACT MATERIAL; COPPER, NICKEL, TIN ALLOY CA-725 CONTACT PLATING: GOLD ON THE MATING AREA, TIN-LEAD ON THE CONTACT TAILS, NICKEL UNDERPLATE

## 846/896 SERIES HIGH TEMP CARD EDGE CONNECTOR CONTACT CODE 555,556,558,559,560 DIMENSIONS

YOUR CONNECTION TO QUALITY & SERVICE

**EDAC INC** TORONTO, ONTARIO CANADA

THESE DRAWINGS AND SPECIFICATIONS ARE THE PROPERTY OF EDAC INC.,AND SHALL NOT BE REPRODUCED, OR COPIED OR USED AS THE BASIS FOR THE MANUFACTURE OR SALE OF APPARATUS WITHOUT WRITTEN PERMISSION.

**Outside Tails** 

**Outside Tails** 

| ACAD REFERENCE NO. |       | 846-ENG-MASTER   |        |
|--------------------|-------|------------------|--------|
| DRAWN:             | J.LEE | DATE: APR. 22/09 |        |
| CHECKED:           |       | DATE:            |        |
| SCALE:             | 1:1   | SHEET            | 2 OF 2 |
| DRAWING NUMBER     |       | ISSUE            |        |