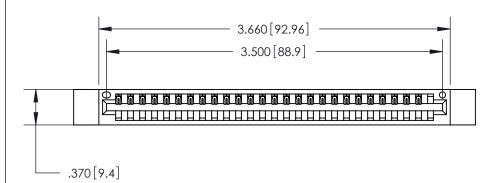

846/896 SERIES HIGH TEMP CARD EDGE CONNECTOR PART NUMBER: 846-027-522-112

YOUR CONNECTION TO QUALITY & SERVICE

**EDAC INC** THESE DRAWINGS AND SPECIFICATIONS TORONTO, ONTARIO OR USED AS THE BASIS FOR THE CANADA

ARE THE PROPERTY OF EDAC INC., AND SHALL NOT BE REPRODUCED, OR COPIED MANUFACTURE OR SALE OF APPARATUS WITHOUT WRITTEN PERMISSION.

| ACAD REFERENCE NO. | 846-ENG-MASTER   |  |
|--------------------|------------------|--|
| DRAWN: J.LEE       | DATE: APR. 22/09 |  |
| CHECKED:           | DATE:            |  |
| SCALE: 1:1         | SHEET 1 OF 2     |  |
| DRAWING NUMBER     | ISSUE            |  |
| 846-ENG-MASTER     | 1                |  |