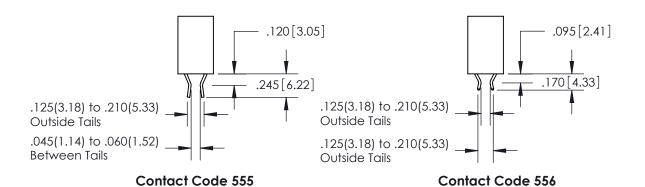

ISSUE NUMBER

.165[4.19]

ORIGINAL

1

.060 [1.52] .150 [3.81] .125(3.18) to .210(5.33)

.375 [9.54] .125(3.18) to .210(5.33)

**Contact Code 558** 

**Contact Code 559** 

**Contact Code 560** 

INSULATOR MATERIAL: THERMOPLASTIC POLYESTER, UL 94V-0 CONTACT MATERIAL; COPPER, NICKEL, TIN ALLOY CA-725 CONTACT PLATING: GOLD ON THE MATING AREA, TIN-LEAD ON THE CONTACT TAILS, NICKEL UNDERPLATE

## 846/896 SERIES HIGH TEMP CARD EDGE CONNECTOR CONTACT CODE 555,556,558,559,560 DIMENSIONS

YOUR CONNECTION TO QUALITY & SERVICE

**EDAC INC** TORONTO, ONTARIO CANADA

THESE DRAWINGS AND SPECIFICATIONS ARE THE PROPERTY OF EDAC INC.,AND SHALL NOT BE REPRODUCED, OR COPIED OR USED AS THE BASIS FOR THE MANUFACTURE OR SALE OF APPARATUS WITHOUT WRITTEN PERMISSION.

**Outside Tails** 

**Outside Tails** 

| ACAD REFERENCE NO. |       | 846-ENG-MASTER   |        |
|--------------------|-------|------------------|--------|
| DRAWN:             | J.LEE | DATE: APR. 22/09 |        |
| CHECKED:           |       | DATE:            |        |
| SCALE:             | 1:1   | SHEET            | 2 OF 2 |
| DRAWING NUMBER     |       | ISSUE            |        |