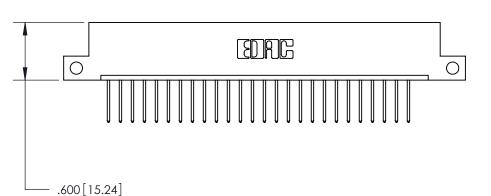

846/896 SERIES HIGH TEMP CARD EDGE CONNECTOR PART NUMBER: 846-027-522-112

YOUR CONNECTION TO QUALITY & SERVICE

**EDAC INC** THESE DRAWINGS AND SPECIFICATIONS TORONTO, ONTARIO OR USED AS THE BASIS FOR THE CANADA

ARE THE PROPERTY OF EDAC INC., AND SHALL NOT BE REPRODUCED, OR COPIED MANUFACTURE OR SALE OF APPARATUS WITHOUT WRITTEN PERMISSION.

| ACAD REFERENCE NO. | 846-ENG-MASTER   |  |
|--------------------|------------------|--|
| DRAWN: J.LEE       | DATE: APR. 22/09 |  |
| CHECKED:           | DATE:            |  |
| SCALE: 1:1         | SHEET 1 OF 2     |  |
| DRAWING NUMBER     | ISSUE            |  |
| 846-ENG-MASTER     | 1                |  |