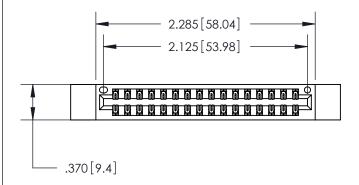

Contact Dimensions: 522-P.C. Tail .025 Sq. (0.64 Sq.) - Tail LG. =.440 (11.18) .125 (3.18) Contact Spacing x .250 (6.35) Row Spacing

THIS IS A C.A.D. GENERATED DRAWING DO NOT MAKE MANUAL REVISIONS TO MASTER.

ISSUE NUMBER ORIGINAL 1

INSULATOR MATERIAL: THERMOPLASTIC POLYESTER, UL 94V-0 CONTACT MATERIAL; COPPER, NICKEL, TIN ALLOY CA-725

CONTACT PLATING: GOLD ON THE MATING AREA, TIN-LEAD ON THE CONTACT TAILS, NICKEL UNDERPLATE

YOUR CONNECTION TO QUALITY & SERVICE

**EDAC INC** TORONTO, ONTARIO CANADA

PART NUMBER: 846-032-522-212

846/896 SERIES HIGH TEMP CARD EDGE CONNECTOR

THESE DRAWINGS AND SPECIFICATIONS ARE THE PROPERTY OF EDAC INC.,AND SHALL NOT BE REPRODUCED, OR COPIED OR USED AS THE BASIS FOR THE MANUFACTURE OR SALE OF APPARATUS WITHOUT WRITTEN PERMISSION.