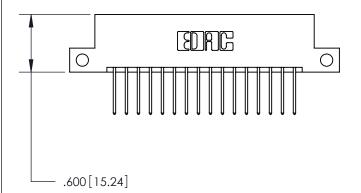

THIS IS A C.A.D. GENERATED DRAWING DO NOT MAKE MANUAL REVISIONS TO MASTER.

ISSUE NUMBER

.165[4.19]

.375 [9.54]

ORIGINAL

1

.060 [1.52] .125(3.18) to .210(5.33) **Outside Tails** .125(3.18) to .210(5.33) **Outside Tails** 

**Contact Code 560** 

INSULATOR MATERIAL: THERMOPLASTIC POLYESTER, UL 94V-0 CONTACT MATERIAL; COPPER, NICKEL, TIN ALLOY CA-725 CONTACT PLATING: GOLD ON THE MATING AREA, TIN-LEAD ON THE CONTACT TAILS, NICKEL UNDERPLATE

**Contact Code 558** 

## 846/896 SERIES HIGH TEMP CARD EDGE CONNECTOR CONTACT CODE 555,556,558,559,560 DIMENSIONS

.150 [3.81]

YOUR CONNECTION TO QUALITY & SERVICE

**Contact Code 559** 

**EDAC INC** TORONTO, ONTARIO CANADA

THESE DRAWINGS AND SPECIFICATIONS ARE THE PROPERTY OF EDAC INC.,AND SHALL NOT BE REPRODUCED, OR COPIED OR USED AS THE BASIS FOR THE MANUFACTURE OR SALE OF APPARATUS WITHOUT WRITTEN PERMISSION.