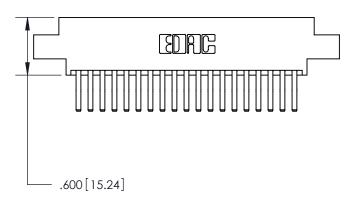

Card Slot Accepts .054 [1.37] to .070 [1.78] Thick P.C. Board .330 [8.38] Card Slot .160 [4.07] Point of Contact -

THIS IS A C.A.D. GENERATED DRAWING DO NOT MAKE MANUAL REVISIONS TO MASTER.

ISSUE NUMBER