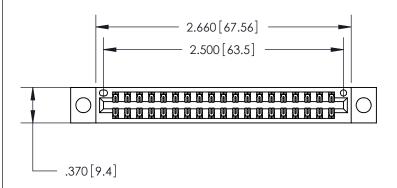

<u>Contact Dimensions:</u> 560-Extender Board Bend (Code 523 Contacts) See Sheet 2 for Contact Code 555, 556, 558, 559, 560 Dimensions

THIS IS A C.A.D. GENERATED DRAWING DO NOT MAKE MANUAL REVISIONS TO MASTER.

846/896 SERIES HIGH TEMP CARD EDGE CONNECTOR PART NUMBER: 846-038-560-804

YOUR CONNECTION TO QUALITY & SERVICE

**EDAC INC** TORONTO, ONTARIO CANADA

THESE DRAWINGS AND SPECIFICATIONS ARE THE PROPERTY OF EDAC INC.,AND SHALL NOT BE REPRODUCED, OR COPIED OR USED AS THE BASIS FOR THE MANUFACTURE OR SALE OF APPARATUS WITHOUT WRITTEN PERMISSION.