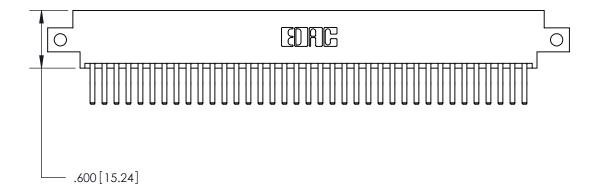

## 846/896 SERIES HIGH TEMP CARD EDGE CONNECTOR CONTACT CODE 555,556,558,559,560 DIMENSIONS

.150 [3.81]

YOUR CONNECTION TO QUALITY & SERVICE

**Contact Code 559** 

**EDAC INC** TORONTO, ONTARIO CANADA

THESE DRAWINGS AND SPECIFICATIONS ARE THE PROPERTY OF EDAC INC.,AND SHALL NOT BE REPRODUCED, OR COPIED OR USED AS THE BASIS FOR THE MANUFACTURE OR SALE OF APPARATUS WITHOUT WRITTEN PERMISSION.

| ACAD REFERENCE NO. | 846-ENG-MASTER   |
|--------------------|------------------|
| DRAWN: J.LEE       | DATE: APR. 22/09 |
| CHECKED:           | DATE:            |
| SCALE: 1:1         | SHEET 2 OF 2     |
| DRAWING NUMBER     | ISSUE            |
| 846-ENG-MASTER     | 1                |