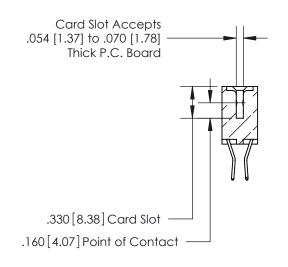

<u>Contact Dimensions:</u> 560-Extender Board Bend (Code 523 Contacts) See Sheet 2 for Contact Code 555, 556, 558, 559, 560 Dimensions

THIS IS A C.A.D. GENERATED DRAWING DO NOT MAKE MANUAL REVISIONS TO MASTER.

ISSUE NUMBER

(1)

ORIGINAL

INSULATOR MATERIAL: THERMOPLASTIC POLYESTER, UL 94V-0 CONTACT MATERIAL; COPPER, NICKEL, TIN ALLOY CA-725 CONTACT PLATING: GOLD ON THE MATING AREA, TIN-LEAD

ON THE CONTACT TAILS, NICKEL UNDERPLATE