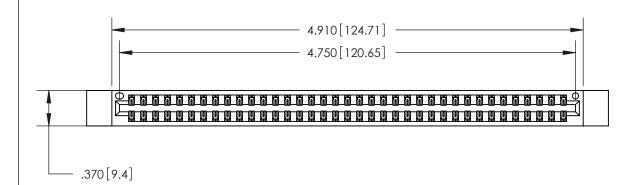

846/896 SERIES HIGH TEMP CARD EDGE CONNECTOR PART NUMBER: 846-074-560-812

YOUR CONNECTION TO QUALITY & SERVICE

**EDAC INC** TORONTO, ONTARIO CANADA

THESE DRAWINGS AND SPECIFICATIONS ARE THE PROPERTY OF EDAC INC., AND SHALL NOT BE REPRODUCED, OR COPIED OR USED AS THE BASIS FOR THE MANUFACTURE OR SALE OF APPARATUS WITHOUT WRITTEN PERMISSION.

| ACAD REFERENCE NO. | 846-ENG-MASTER   |
|--------------------|------------------|
| DRAWN: J.LEE       | DATE: APR. 22/09 |
| CHECKED:           | DATE:            |
| SCALE: 1:1         | SHEET 1 OF 2     |
| DRAWING NUMBER     | ISSUE            |
| 846-FNG-MASTER     | 1 1              |