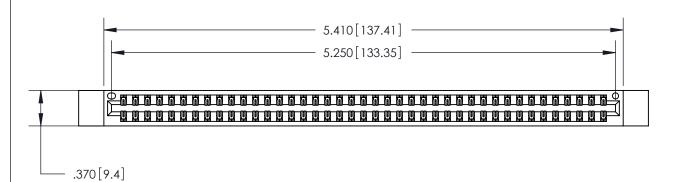

ON THE CONTACT TAILS, NICKEL UNDERPLATE

846/896 SERIES HIGH TEMP CARD EDGE CONNECTOR PART NUMBER: 846-082-522-812

YOUR CONNECTION TO QUALITY & SERVICE

**EDAC INC** TORONTO, ONTARIO CANADA

THESE DRAWINGS AND SPECIFICATIONS ARE THE PROPERTY OF EDAC INC.,AND SHALL NOT BE REPRODUCED, OR COPIED OR USED AS THE BASIS FOR THE MANUFACTURE OR SALE OF APPARATUS WITHOUT WRITTEN PERMISSION.

| ACAD REFERENCE NO. | 846-ENG-MASTER |          |
|--------------------|----------------|----------|
| DRAWN: J.LEE       | DATE: AF       | R. 22/09 |
| CHECKED:           | DATE:          |          |
| SCALE: 1:1         | SHEET 1        | OF 2     |
| DRAWING NUMBER     |                | ISSUE    |
| OAZ ENIC MARTED    |                | 1        |