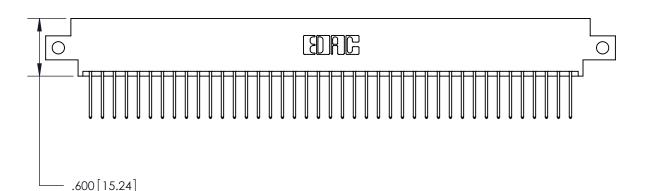

846-ENG-MASTER

THIS IS A C.A.D. GENERATED DRAWING DO NOT MAKE MANUAL REVISIONS TO MASTER.

ISSUE NUMBER

.165[4.19]

.375 [9.54]

ORIGINAL

1

.060 [1.52] .125(3.18) to .210(5.33) **Outside Tails** .125(3.18) to .210(5.33) **Outside Tails** 

| ACAD REFERENCE NO. 846-ENG-MAS |                  |
|--------------------------------|------------------|
| DRAWN: J.LEE                   | DATE: APR. 22/09 |
| CHECKED:                       | DATE:            |
| SCALE: 1:1                     | SHEET 2 OF 2     |
| DRAWING NUMBER                 | ISSUE            |
| 846-ENG-MASTER                 | 1                |