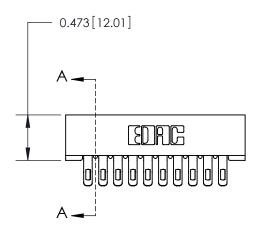

## **Contact Detail**

Extender Board Bend (Code 500 Contacts) .156 [3.96] Contact Spacing x .200 [5.08] Row Spacing

**See Accompanying Page for:** 

**Contact Bend Details** 

**SECTION A-A** 

.095 [2.41] Point of Contact (Measured from bottom of Card Slot) Card Slot Accepts .054 [1.37] to .070 [1.78] Thick P.C. Board