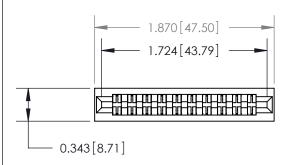

## **Mounting Option**

No Mounting Lugs

## **Contact Detail**

Extender Board Bend (Code 500 Contacts) .156 [3.96] Contact Spacing x .200 [5.08] Row Spacing

**See Accompanying Page for:** 

**Contact Bend Details** 

**SECTION A-A** 

.095 [2.41] Point of Contact (Measured from bottom of Card Slot) Card Slot Accepts .054 [1.37] to .070 [1.78] Thick P.C. Board