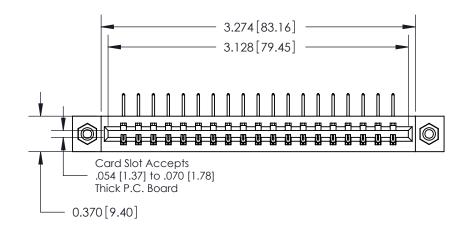

**Mounting Option** 

08-#4-40 Unified Threaded Inserts

## **Contact Detail**

558-90 Degree Bend (Code 541 Contacts)

.156 [3.96] Contact Spacing x .200 [5.08] Row Spacing

THIS IS A C.A.D. GENERATED DRAWING DO NOT MAKE MANUAL REVISIONS TO MASTER.

ISSUE NUMBER

ORIGINAL

**See Accompanying Pages for:** 

**Contact Bend Details** 

837/887 Series High Temp Card Edge Connector Part Number: 887-019-558-108

YOUR CONNECTION TO QUALITY & SERVICE

**EDAC INC** TORONTO, ONTARIO CANADA