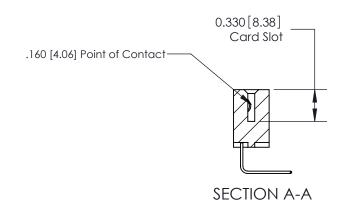

ISSUE NUMBER

ORIGINAL

1

|                     | 837/887 Series High Temp Card Edge Connector |                                                                                                                                                  | ACAD REFERENCE | NO. 837 EN       | 837 ENG MASTER |  |
|---------------------|----------------------------------------------|--------------------------------------------------------------------------------------------------------------------------------------------------|----------------|------------------|----------------|--|
| Contact Bend Detail |                                              | DRAWN: J.LEE                                                                                                                                     | DATE: OC       | DATE: OCT. 06/09 |                |  |
|                     | Confact bend Detail                          |                                                                                                                                                  | CHECKED:       | DATE:            |                |  |
|                     | EDAC INC                                     | D, ONTARIO  ARE THE PROPERTY OF EDAC INC., AND SHALL NOT BE REPRODUCED, OR COPIED  OR USED AS THE BASIS FOR THE MANUFACTURE OR SALE OF APPARATUS | SCALE: NTS     | SHEET            | 2 <b>OF</b> 2  |  |
|                     | TORONTO, ONTARIO                             |                                                                                                                                                  | DRAWING NUMBER |                  | ISSUE          |  |
|                     | YOUR CONNECTION TO QUALITY & SERVICE         |                                                                                                                                                  | 837 Assembly   |                  | 1              |  |