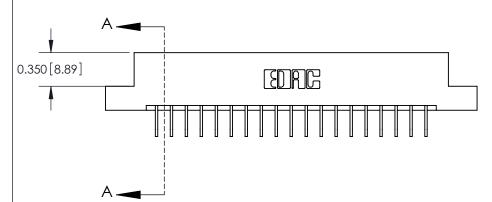

**See Accompanying Pages for:** 

**Contact Bend Details** 

837/887 Series High Temp Card Edge Connector Part Number: 887-019-558-108

YOUR CONNECTION TO QUALITY & SERVICE

**EDAC INC** TORONTO, ONTARIO CANADA