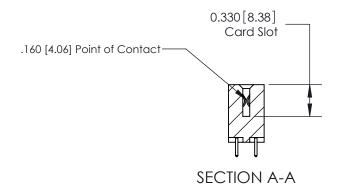

## **Contact Detail**

521-P.C. Tail .025 Sq.(0.64 Sq.) - Tail LG=.150(3.81) .156 [3.96] Contact Spacing x .200 [5.08] Row Spacing

**See Accompanying Pages for: Contact Bend Details** 

THIS IS A C.A.D. GENERATED DRAWING DO NOT MAKE MANUAL REVISIONS TO MASTER.