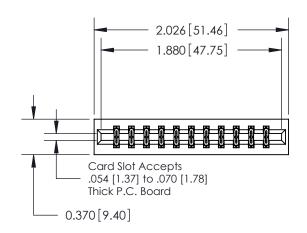

## **Contact Detail**

521-P.C. Tail .025 Sq.(0.64 Sq.) - Tail LG=.150(3.81) .156 [3.96] Contact Spacing x .200 [5.08] Row Spacing

**See Accompanying Pages for: Contact Bend Details** 

THIS IS A C.A.D. GENERATED DRAWING DO NOT MAKE MANUAL REVISIONS TO MASTER.