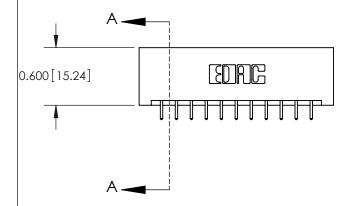

## **Contact Detail**

521-P.C. Tail .025 Sq.(0.64 Sq.) - Tail LG=.150(3.81) .156 [3.96] Contact Spacing x .200 [5.08] Row Spacing

**See Accompanying Pages for: Contact Bend Details** 

THIS IS A C.A.D. GENERATED DRAWING DO NOT MAKE MANUAL REVISIONS TO MASTER.