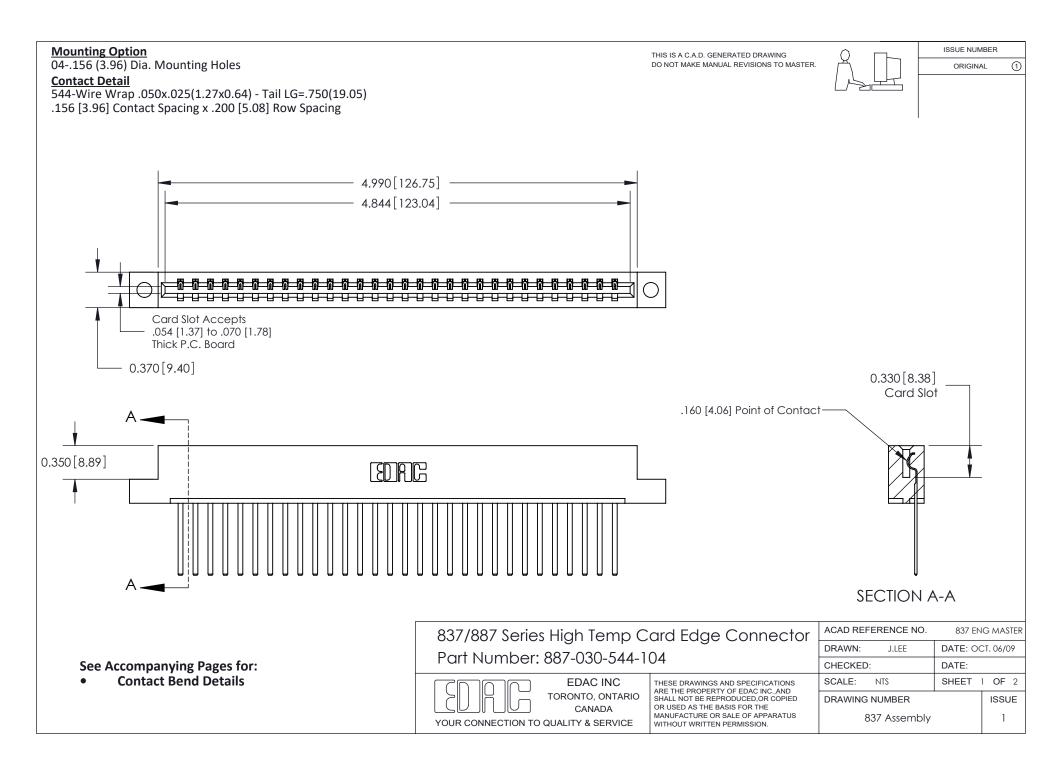

ISSUE NUMBER

ORIGINAL

1



|  | 837/887 Series High Temp Card Edge Connector<br>Contact Bend Detail   |                                                                                                                                                                                                  | ACAD REFERENCE | NO. 837 EN | 837 ENG MASTER   |  |
|--|-----------------------------------------------------------------------|--------------------------------------------------------------------------------------------------------------------------------------------------------------------------------------------------|----------------|------------|------------------|--|
|  |                                                                       |