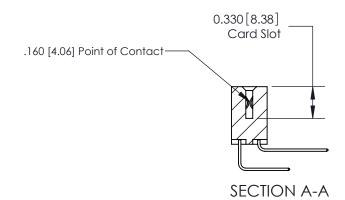

## **Contact Detail**

558-90 Degree Bend (Code 541 Contacts)

.156 [3.96] Contact Spacing x .200 [5.08] Row Spacing

THIS IS A C.A.D. GENERATED DRAWING DO NOT MAKE MANUAL REVISIONS TO MASTER.

ISSUE NUMBER ORIGINAL

ISSUE NUMBER

ORIGINAL

1

|                     | 837/887 Series High Temp Card Edge Connector                                                                           |                                    | ACAD REFERENCE | NO. 837 EN | 837 ENG MASTER |  |
|---------------------|------------------------------------------------------------------------------------------------------------------------|------------------------------------|----------------|------------|----------------|--|
| Contact Bend Detail |                                                                                                                        | DRAWN: J.LEE DATE: OCT. 06         |                | CT. 06/09  |                |  |
|                     | Confact Bend Defail                                                                                                    |                                    | CHECKED:       | DATE:      | DATE:          |  |
|                     | TORONTO, ONTARIO  CANADA  ARE THE PROPERTY OF EDAC INC. AS SHALL NOT BE REPRODUCED, OR CO OR USED AS THE BASIS FOR THE | THESE DRAWINGS AND SPECIFICATIONS  | SCALE: NTS     | SHEET      | 2 <b>OF</b> 2  |  |
|                     |                                                                                                                        | SHALL NOT BE REPRODUCED, OR COPIED | DRAWING NUMBER |            | ISSUE          |  |
|                     |                                                                                                                        | MANUFACTURE OR SALE OF APPARATUS   | 837 Asser      | nbly       | 1              |  |