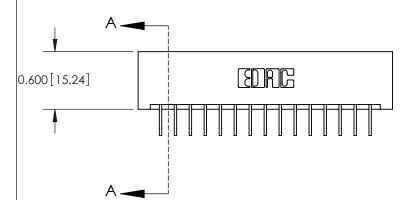

1

**See Accompanying Pages for:** 

**Contact Bend Details** 

| 837/887 Series High Temp Card Edge Connecto | r |
|---------------------------------------------|---|
| Part Number: 887-030-558-201                |   |