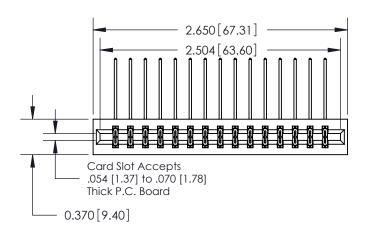

## **Contact Detail**

558-90 Degree Bend (Code 541 Contacts)

.156 [3.96] Contact Spacing x .200 [5.08] Row Spacing

THIS IS A C.A.D. GENERATED DRAWING DO NOT MAKE MANUAL REVISIONS TO MASTER.

ISSUE NUMBER ORIGINAL

1

**See Accompanying Pages for:** 

**Contact Bend Details** 

| 837/887 Series High Temp Card Edge Connecto | r |
|---------------------------------------------|---|
| Part Number: 887-030-558-201                |   |