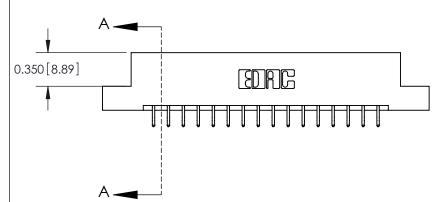

**Mounting Option** 

07-M3-0.5 Metric Threaded Inserts

## **Contact Detail**

556-Extender Board Bend (Code 520 Contacts)

.156 [3.96] Contact Spacing x .200 [5.08] Row Spacing

THIS IS A C.A.D. GENERATED DRAWING DO NOT MAKE MANUAL REVISIONS TO MASTER.



ISSUE NUMBER

ORIGINAL





0.330[8.38] Card Slot .160 [4.06] Point of Contact **SECTION A-A** 

**See Accompanying Pages for:** 

**Contact Bend Details** 

837/887 Series High Temp Card Edge Connector Part Number: 887-032-556-207



**EDAC INC** TORONTO, ONTARIO CANADA

THESE DRAWINGS AND SPECIFICATIONS ARE THE PROPERTY OF EDAC INC.,AND SHALL NOT BE REPRODUCED, OR COPIED OR USED AS THE BASIS FOR THE MANUFACTURE OR SALE OF APPARATUS WITHOUT WRITTEN PERMISSION.

| ACAD REFERENCE NO. | 837 ENG MASTER   |  |  |
|--------------------|------------------|--|--|
| DRAWN: J.LEE       | DATE: OCT. 06/09 |  |  |
| CHECKED:           | DATE:            |  |  |
| SCALE: NTS         | SHEET 1 OF 2     |  |  |
| DRAWING NUMBER     | ISSUE            |  |  |
| 837 Assembly       | 1                |  |  |



ISSUE NUMBER

ORIGIN