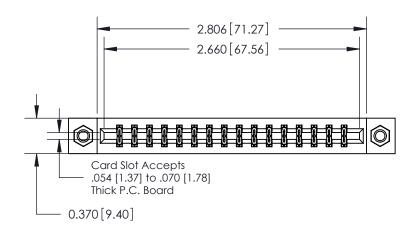

## **Contact Detail**

556-Extender Board Bend (Code 520 Contacts)

.156 [3.96] Contact Spacing x .200 [5.08] Row Spacing

THIS IS A C.A.D. GENERATED DRAWING DO NOT MAKE MANUAL REVISIONS TO MASTER.

ISSUE NUMBER

ORIGINAL

0.330[8.38] Card Slot .160 [4.06] Point of Contact **SECTION A-A** 

**See Accompanying Pages for:** 

**Contact Bend Details** 

837/887 Series High Temp Card Edge Connector Part Number: 887-032-556-207