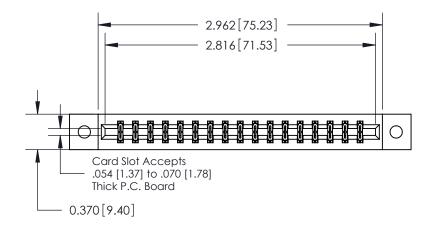

**Mounting Option** 

02-.128 (3.25) Dia. Mounting Holes

## **Contact Detail**

.156 [3.96] Contact Spacing x .200 [5.08] Row Spacing

524-P.C. Tail .018 Sq.(0.46 Sq.) - Tail LG=.175(4.45)





THIS IS A C.A.D. GENERATED DRAWING DO NOT MAKE MANUAL REVISIONS TO MASTER.



ISSUE NUMBER

ORIGINAL



**See Accompanying Pages for:** 

**Contact Bend Details** 

837/887 Series High Temp Card Edge Connector Part Number: 887-034-524-202



**EDAC INC** TORONTO, ONTARIO CANADA

THESE DRAWINGS AND SPECIFICATIONS ARE THE PROPERTY OF EDAC INC.,AND SHALL NOT BE REPRODUCED, OR COPIED OR USED AS THE BASIS FOR THE MANUFACTURE OR SALE OF APPARATUS WITHOUT WRITTEN PERMISSION.

| ACAD REFERENCE NO. | 837 ENG MASTER   |  |  |
|--------------------|------------------|--|--|
| DRAWN: J.LEE       | DATE: OCT. 06/09 |  |  |
| CHECKED:           | DATE:            |  |  |
| SCALE: NTS         | SHEET 1 OF 2     |  |  |
| DRAWING NUMBER     | ISSUE            |  |  |
| 837 Assembly       | 1