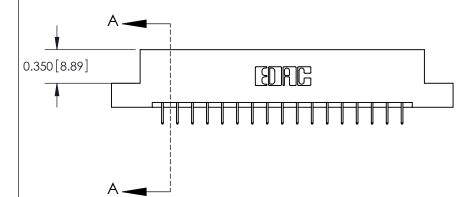

**Mounting Option** 

02-.128 (3.25) Dia. Mounting Holes

## **Contact Detail**

.156 [3.96] Contact Spacing x .200 [5.08] Row Spacing

524-P.C. Tail .018 Sq.(0.46 Sq.) - Tail LG=.175(4.45)





THIS IS A C.A.D. GENERATED DRAWING DO NOT MAKE MANUAL REVISIONS TO MASTER.



ISSUE NUMBER

ORIGINAL



**See Accompanying Pages for:** 

**Contact Bend Details** 

837/887 Series High Temp Card Edge Connector Part Number: 887-034-524-202



**EDAC INC** TORONTO, ONTARIO CANADA

THESE DRAWINGS AND SPECIFICATIONS ARE THE PROPERTY OF EDAC INC.,AND SHALL NOT BE REPRODUCED, OR COPIED OR USED AS THE BASIS FOR THE MANUFACTURE OR SALE OF APPARATUS WITHOUT WRITTEN PERMISSION.

| ACAD REFERENCE NO. | 837 ENG MASTER   |  |  |
|--------------------|------------------|--|--|
| DRAWN: J.LEE       | DATE: OCT. 06/09 |  |  |
| CHECKED:           | DATE:            |  |  |
| SCALE: NTS         | SHEET 1 OF 2     |  |  |
| DRAWING NUMBER     | ISSUE            |  |  |
| 837 Assembly       | 1