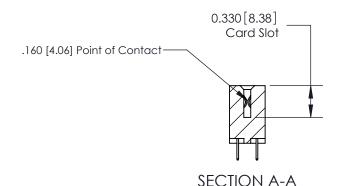

## **Contact Detail**

.156 [3.96] Contact Spacing x .200 [5.08] Row Spacing

524-P.C. Tail .018 Sq.(0.46 Sq.) - Tail LG=.175(4.45)

THIS IS A C.A.D. GENERATED DRAWING DO NOT MAKE MANUAL REVISIONS TO MASTER.