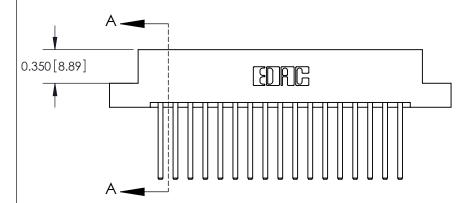

## **Contact Detail**

544-Wire Wrap .050x.025(1.27x0.64) - Tail LG=.750(19.05)

.156 [3.96] Contact Spacing x .200 [5.08] Row Spacing

THIS IS A C.A.D. GENERATED DRAWING DO NOT MAKE MANUAL REVISIONS TO MASTER.