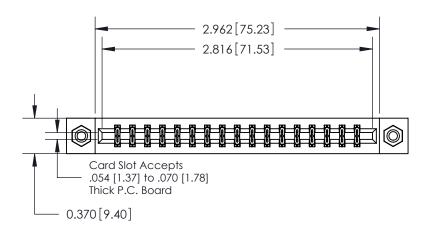

**Mounting Option** 

08-#4-40 Unified Threaded Inserts

## **Contact Detail**

544-Wire Wrap .050x.025(1.27x0.64) - Tail LG=.750(19.05)

.156 [3.96] Contact Spacing x .200 [5.08] Row Spacing

THIS IS A C.A.D. GENERATED DRAWING DO NOT MAKE MANUAL REVISIONS TO MASTER.