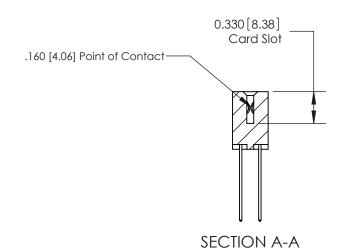

ISSUE NUMBER

ORIGINAL

1

|                     | 837/887 Series High Temp Card Edge Connector                                                                  |                                    | ACAD REFERENCE | NO. 837 EN       | 837 ENG MASTER |  |
|---------------------|---------------------------------------------------------------------------------------------------------------|------------------------------------|----------------|------------------|----------------|--|
| Contact Bend Detail |                                                                                                               | DRAWN: J.LEE                       | DATE: OC       | DATE: OCT. 06/09 |                |  |
|                     | Confact Bend Detail                                                                                           |                                    | CHECKED:       | DATE:            | DATE:          |  |
|                     | TORONTO, ONTARIO  ARE THE PROPERTY OF EDAC INC. A SHALL NOT BE REPRODUCED, OR CO OR USED AS THE BASIS FOR THE | ESE DRAWINGS AND SPECIFICATIONS    | SCALE: NTS     | SHEET            | 2 <b>OF</b> 2  |  |
|                     |                                                                                                               | SHALL NOT BE REPRODUCED, OR COPIED | DRAWING NUMBER |                  | ISSUE          |  |
|                     |                                                                                                               | MANUFACTURE OR SALE OF APPARATUS   | 837 Assembly   |                  | 1              |  |