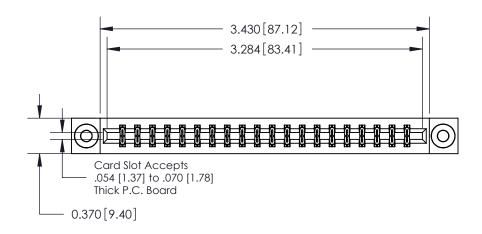

**Mounting Option** 

03-.116 (2.95) I.D. Floating Eyelets

## **Contact Detail**

521-P.C. Tail .025 Sq.(0.64 Sq.) - Tail LG=.150(3.81) .156 [3.96] Contact Spacing x .200 [5.08] Row Spacing THIS IS A C.A.D. GENERATED DRAWING DO NOT MAKE MANUAL REVISIONS TO MASTER.



ISSUE NUMBER

ORIGINAL







**See Accompanying Pages for:** 

**Contact Bend Details** 

837/887 Series High Temp Card Edge Connector Part Number: 887-040-521-203

|                    | EDAC INC          |  |  |
|--------------------|-------------------|--|--|
|                    | TORONTO, ONTARIO  |  |  |
|                    | CANADA            |  |  |
| YOUR CONNECTION TO | QUALITY & SERVICE |  |  |

**EDAC INC** TORONTO, ONTARIO CANADA

THESE DRAWINGS AND SPECIFICATIONS ARE THE PROPERTY OF EDAC INC., AND SHALL NOT BE REPRODUCED, OR COPIED OR USED AS THE BASIS FOR THE MANUFACTURE OR SALE OF APPARATUS WITHOUT WRITTEN PERMISSION.

| ACAD REFERENCE NO. | 837 ENG MASTER   |  |  |
|--------------------|------------------|--|--|
| DRAWN: J.LEE       | DATE: OCT. 06/09 |  |  |
| HECKED: DATE:      |