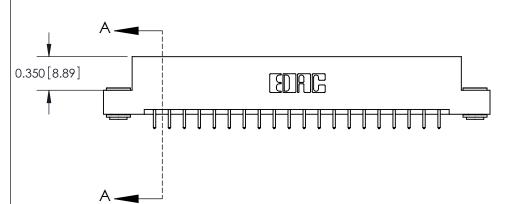

ISSUE NUMBER

ORIGINAL

**See Accompanying Pages for:** 

**Contact Bend Details** 

837/887 Series High Temp Card Edge Connector Part Number: 887-040-521-203

|                    | EDAC INC          |  |  |
|--------------------|-------------------|--|--|
|                    | TORONTO, ONTARIO  |  |  |
|                    | CANADA            |  |  |
| YOUR CONNECTION TO | QUALITY & SERVICE |  |  |