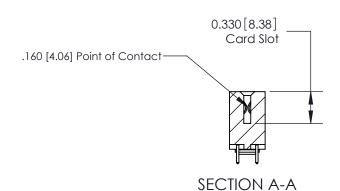

## **Contact Detail**

521-P.C. Tail .025 Sq.(0.64 Sq.) - Tail LG=.150(3.81) .156 [3.96] Contact Spacing x .200 [5.08] Row Spacing THIS IS A C.A.D. GENERATED DRAWING DO NOT MAKE MANUAL REVISIONS TO MASTER.