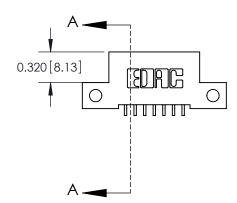

## **Mounting Option**

12-.128 (3.25) Dia. Side Mounting Holes

## **Contact Detail**

559-90 Degree Bend (Code 541 Contacts)

.100 [2.54] Contact Spacing x .200 [5.08] Row Spacing





**See Accompanying Pages for:** 

- **Contact Bend Details**
- **Mounting Options**



.240 [6.10] Point of Contact-

842/892 Series High Temp Card Edge Connector Part Number: 892-007-559-112



|   | ACAD REFERENCE NO | 842 ENG MASTER          |
|---|-------------------|-------------------------|
|   | DRAWN: J.LEE      | DATE: <b>OCT. 06/09</b> |
|   | CHECKED:          | DATE:                   |
|   | SCALE: NTS        | SHEET 1 OF 3            |
| ) | DRAWING NUMBER    | ISSUE                   |

842 Assembly

SECTION A-A

THIS IS A C.A.D. GENERATED DRAWING DO NOT MAKE MANUAL REVISIONS TO MASTER

ORIGINAL (1)



| 842/892 Series High Temp C | ACAD REFERENCE NO. 842 ENG MASTER