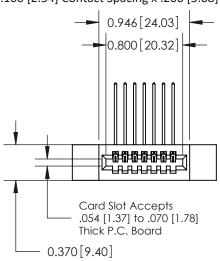

## **Contact Detail**

559-90 Degree Bend (Code 541 Contacts)

.100 [2.54] Contact Spacing x .200 [5.08] Row Spacing

**See Accompanying Pages for:** 

- **Contact Bend Details**
- **Mounting Options**

.240 [6.10] Point of Contact-