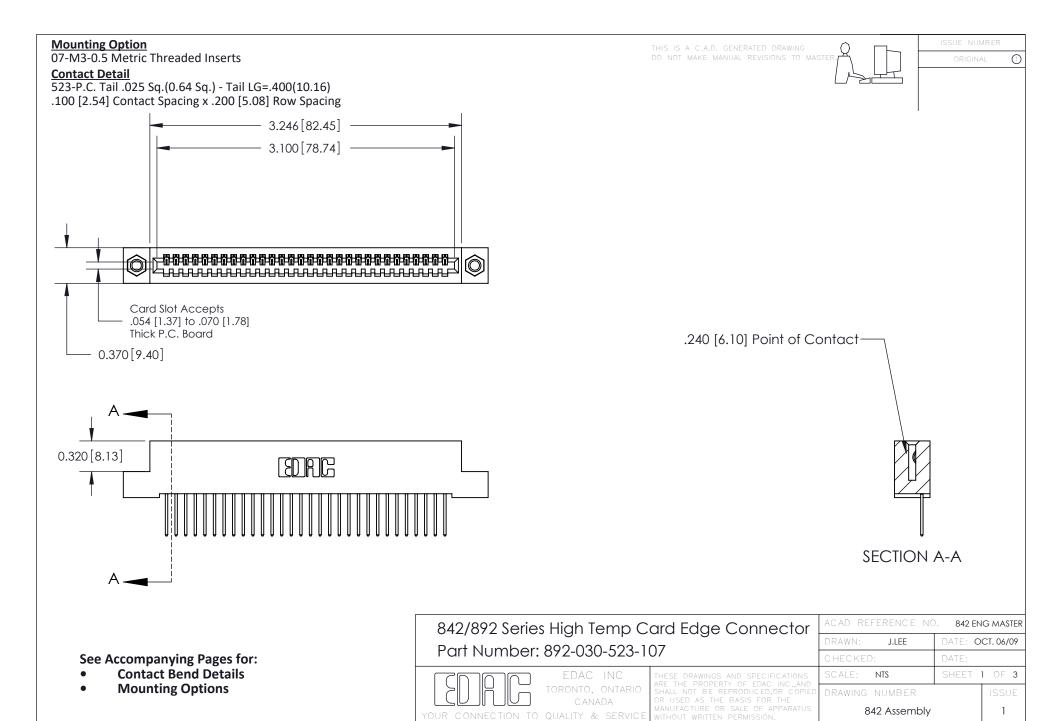

THIS IS A C.A.D. GENERATED DRAWING DO NOT MAKE MANUAL REVISIONS TO MASTER

ORIGINAL (1)



| 842/892 Series High Temp Card Edge Connector<br>Contact Bend Detail |                                                                                                 | ACAD REFERENCE NO. 842 ENG MASTER |             |                  |        |
|---------------------------------------------------------------------|-------------------------------------------------------------------------------------------------|-----------------------------------|-------------|------------------|--------|
|                                                                     |                                                                                                 | DRAWN:                            | J.LEE