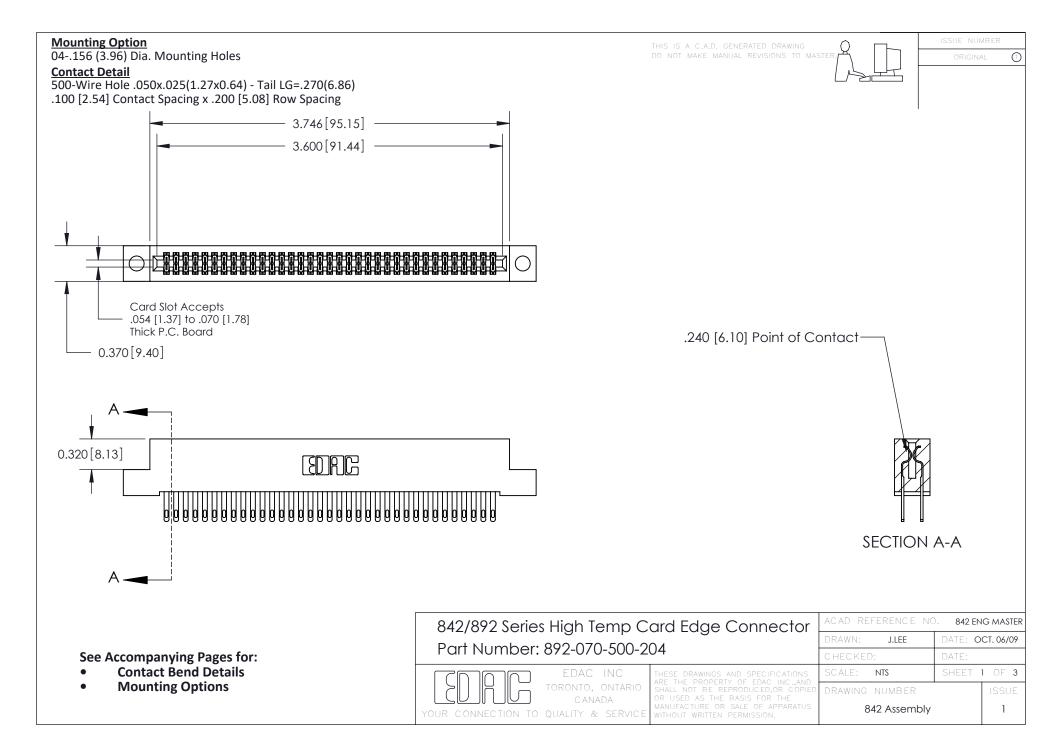

THIS IS A C.A.D. GENERATED DRAWING DO NOT MAKE MANUAL REVISIONS TO MASTER

ISSUE NUMBE

ORIGINAL

1

| 842/892 Series High Temp Card Edge Connector<br>Contact Bend Detail |                                                                                                                                                                                                 | ACAD REFERENCE NO. 842 ENG MASTER |          |                         |  |
|---------------------------------------------------------------------|-------------------------------------------------------------------------------------------------------------------------------------------------------------------------------------------------|-----------------------------------|----------|-------------------------|--|
|                                                                     |                                                                                                                                                                                                 | DRAWN: J.LEE                      | DATE: OC | DATE: <b>OCT.</b> 06/09 |  |
|                                                                     |                                                                                                                                                                                                 | CHECKED:                          | DATE:    |                         |  |
| EDAC INC                                                            | THESE DRAWINGS AND SPECIFICATIONS ARE THE PROPERTY OF EDAC INC.,AND SHALL NOT BE REPRODUCED,OR COPIED OR USED AS THE BASIS FOR THE MANUFACTURE OR SALE OF APPARATUS WITHOUT WRITTEN PERMISSION. | SCALE: NTS                        | SHEET :  | 2 OF 3                  |  |
| TORONTO, ONTARIO                                                    |                                                                                                                                                                                                 | DRAWING NUMBER                    | •        | ISSUE                   |  |
| YOUR CONNECTION TO QUALITY & SERVICE                                |                                                                                                                                                                                                 | 842 Assemb                        | ly       | 1                       |  |