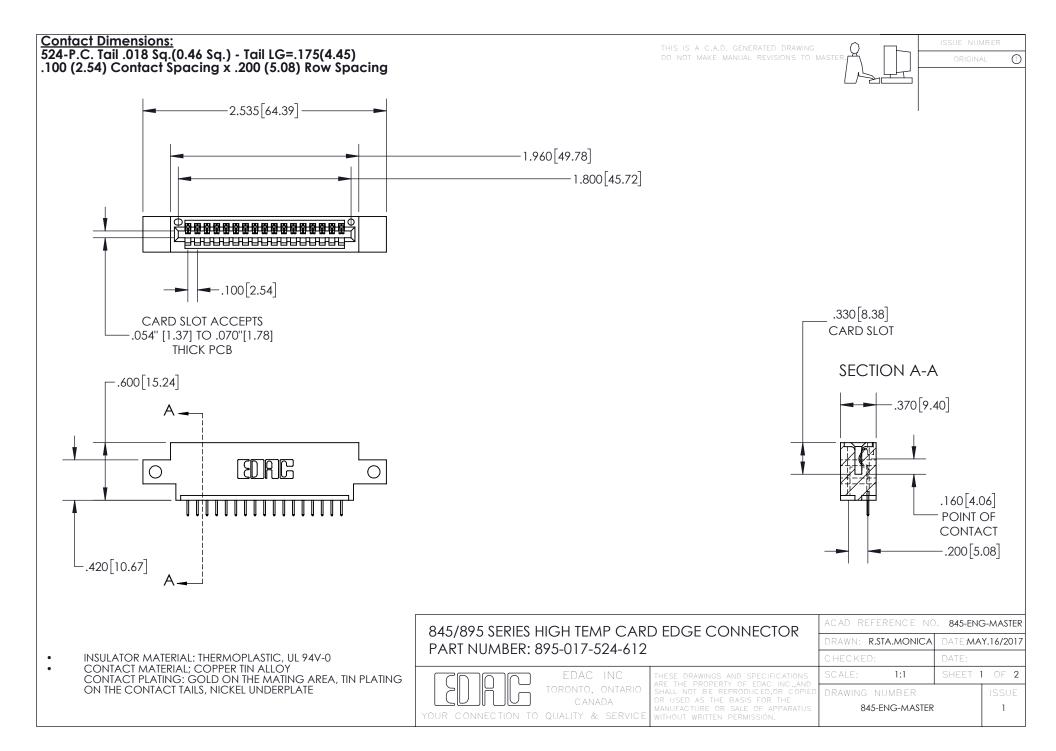

INSULATOR MATERIAL: THERMOPLASTIC POLYESTER, UL 94V-0 DAP MATERIAL AVAILABLE UPON REQUEST

**Contact Code 558** 

CONTACT MATERIAL; COPPER ALLOY CONTACT PLATING: GOLD ON THE MATING AREA, TIN PLATING ON THE CONTACT TAILS, NICKEL UNDERPLATE

## 845/895 SERIES HIGH TEMP CARD EDGE CONNECTOR CONTACT CODE 555,556,558,559,560 DIMENSIONS

YOUR CONNECTION TO QUALITY & SERVICE

Contact Code 559

|   | ACAD REFERENCE NO. 845-ENG-MASTER |                  |  |
|---|-----------------------------------|------------------|--|
|   | DRAWN: R.STA.MONICA               | DATE:MAY.16/2017 |  |
|   | CHECKED:                          | DATE:            |  |
|   | SCALE: 1:1                        | SHEET 2 OF 2     |  |
| D | DRAWING NUMBER                    | ISSUE            |  |

Contact Code 560

845-ENG-MASTER