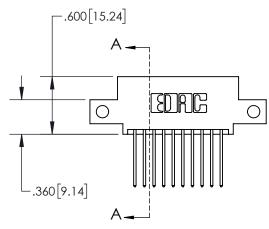

## **Contact Dimensions:** 540-Wire Wrap .025 Sq.(0.64 Sq.) - Tail LG=.560(14.22) .100 (2.54) Contact Spacing x .200 (5.08) Row Spacing

PART NUMBER: 895-020-540-512 INSULATOR MATERIAL: THERMOPLASTIC, UL 94V-0

845/895 SERIES HIGH TEMP CARD EDGE CONNECTOR

THESE DRAWINGS 50 3 BAIT CATIC ARE THE PROPER 50 SAND INC., SHALL NOT BE REPRODUCED,OR CO

| ACAD REFERENCE NO. 845-ENG-MASTER |          |         |           |
|-----------------------------------|----------|---------|-----------|
| DRAWN: R.ST                       | A.MONICA | DATE:MA | Y.16/2017 |
| CHECKED:                          |          | DATE:   |           |
| SCALE:                            | 1:1      | SHEET 1 | OF 2      |
| DRAWING NU                        | JMBER    |         | ISSUE     |