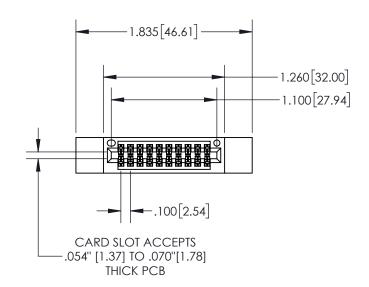

845/895 SERIES HIGH TEMP CARD EDGE CONNECTOR

THESE DRAWINGS 50 3 BAIT CATIC ARE THE PROPER 50 SAND INC., SHALL NOT BE REPRODUCED,OR CO

| ACAD REFERENCE NO. 845-ENG-MASTER |          |         |           |
|-----------------------------------|----------|---------|-----------|
| DRAWN: R.ST                       | A.MONICA | DATE:MA | Y.16/2017 |
| CHECKED:                          |          | DATE:   |           |
| SCALE:                            | 1:1      | SHEET 1 | OF 2      |
| DRAWING NU                        | JMBER    |         | ISSUE     |

CONTACT MATERIAL; COPPER TIN ALLOY
CONTACT PLATING: GOLD ON THE MATING AREA, TIN PLATING
ON THE CONTACT TAILS, NICKEL UNDERPLATE

| .330[8.38]<br>CARD SLOT |                                                  |  |  |  |
|-------------------------|--------------------------------------------------|--|--|--|
| SECTION A-A             |                                                  |  |  |  |
| .370[9.                 | 40]                                              |  |  |  |
|                         |                                                  |  |  |  |
|                         | .160[4.06]<br>- POINT OF<br>CONTACT<br>200[5.08] |  |  |  |