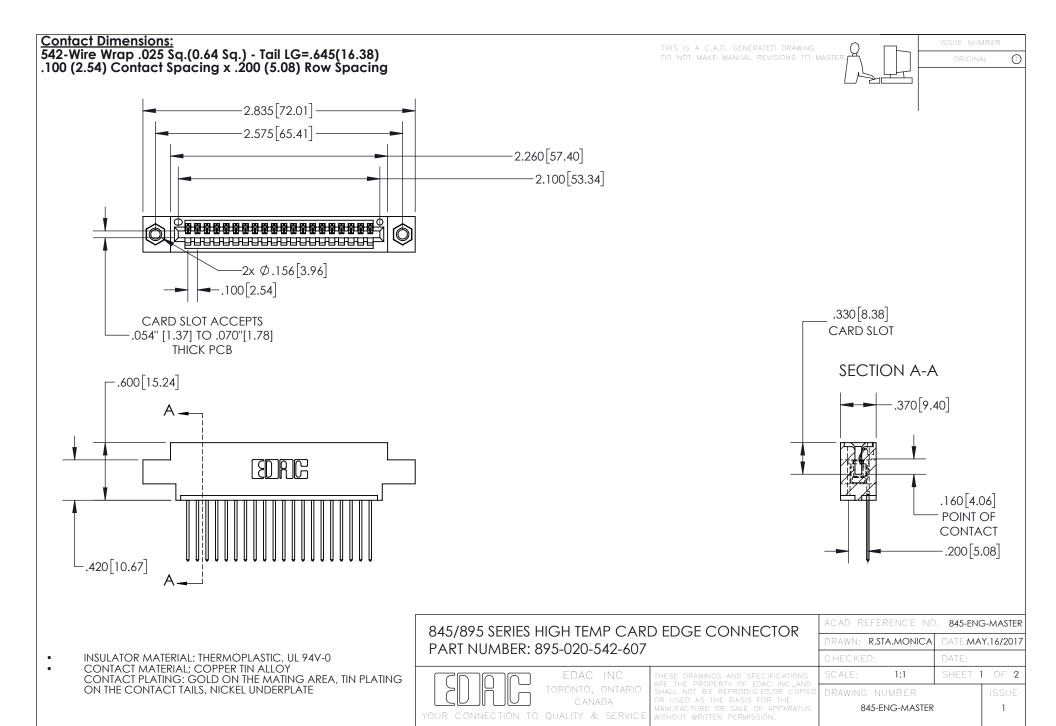

INSULATOR MATERIAL: THERMOPLASTIC POLYESTER, UL 94V-0 DAP MATERIAL AVAILABLE UPON REQUEST

**Contact Code 558** 

CONTACT MATERIAL; COPPER ALLOY CONTACT PLATING: GOLD ON THE MATING AREA, TIN PLATING ON THE CONTACT TAILS, NICKEL UNDERPLATE

## 845/895 SERIES HIGH TEMP CARD EDGE CONNECTOR CONTACT CODE 555,556,558,559,560 DIMENSIONS

YOUR CONNECTION TO QUALITY & SERVICE

Contact Code 559

|   | ACAD REFERENCE NO. 845-ENG-MASTER |                  |  |
|---|-----------------------------------|------------------|--|
|   | DRAWN: R.STA.MONICA               | DATE:MAY.16/2017 |  |
|   | CHECKED:                          | DATE:            |  |
|   | SCALE: 1:1                        | SHEET 2 OF 2     |  |
| D | DRAWING NUMBER                    | ISSUE            |  |

Contact Code 560