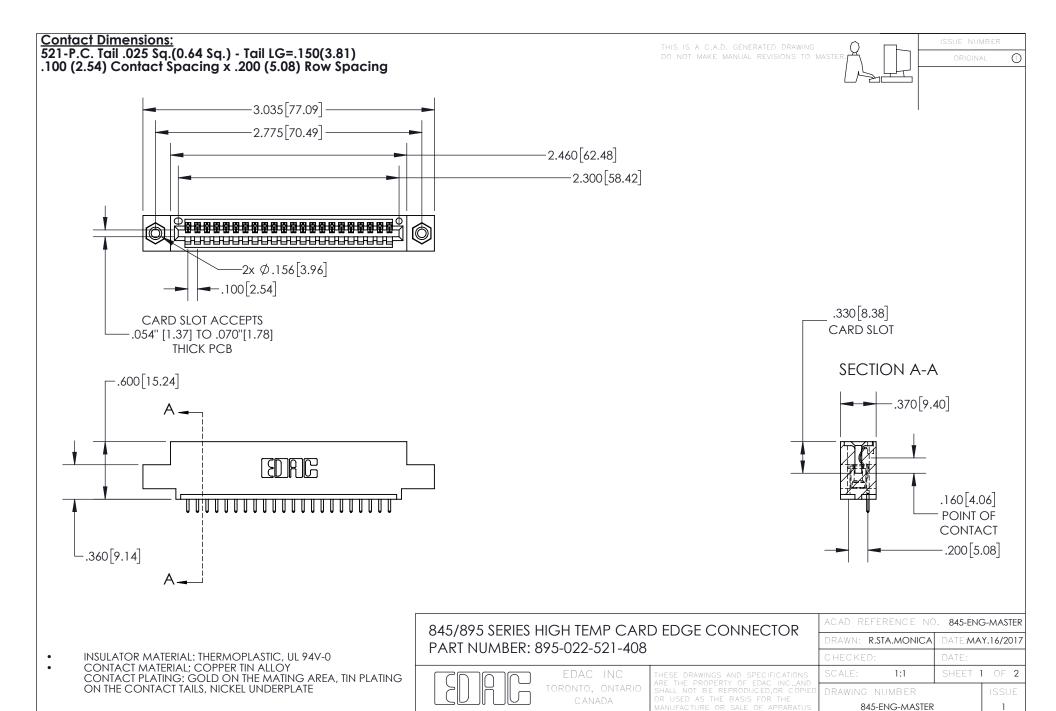

## 845/895 SERIES HIGH TEMP CARD EDGE CONNECTOR CONTACT CODE 555,556,558,559,560 DIMENSIONS

YOUR CONNECTION TO QUALITY & SERVICE

Contact Code 559

|   | ACAD REFERENCE NO. 845-ENG-MASTER |                  |  |
|---|-----------------------------------|------------------|--|
|   | DRAWN: R.STA.MONICA               | DATE:MAY.16/2017 |  |
|   | CHECKED:                          | DATE:            |  |
|   | SCALE: 1:1                        | SHEET 2 OF 2     |  |
| D | DRAWING NUMBER                    | ISSUE            |  |