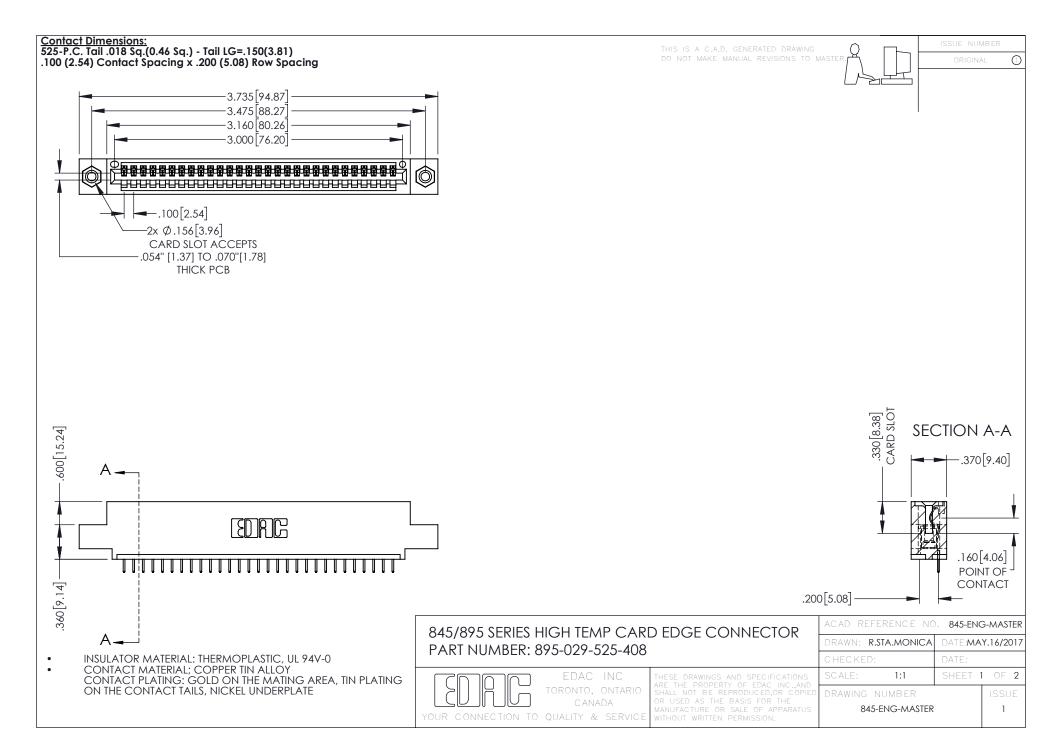

- INSULATOR MATERIAL: THERMOPLASTIC POLYESTER, UL 94V-0 DAP MATERIAL AVAILABLE UPON REQUEST
- CONTACT MATERIAL; COPPER ALLOY

**Contact Code 558** 

CONTACT PLATING: GOLD ON THE MATING AREA, TIN PLATING ON THE CONTACT TAILS, NICKEL UNDERPLATE

## 845/895 SERIES HIGH TEMP CARD EDGE CONNECTOR CONTACT CODE 555,556,558,559,560 DIMENSIONS

YOUR CONNECTION TO QUALITY & SERVICE

Contact Code 559

|   | ACAD REFERENCE NO   | . 845-ENG-MASTER |
|---|---------------------|------------------|
|   | DRAWN: R.STA.MONICA | DATE:MAY.16/2017 |
|   | CHECKED:            | DATE:            |
|   | SCALE: 1:1          | SHEET 2 OF 2     |
| D | DRAWING NUMBER      | ISSUE            |

Contact Code 560

845-ENG-MASTER