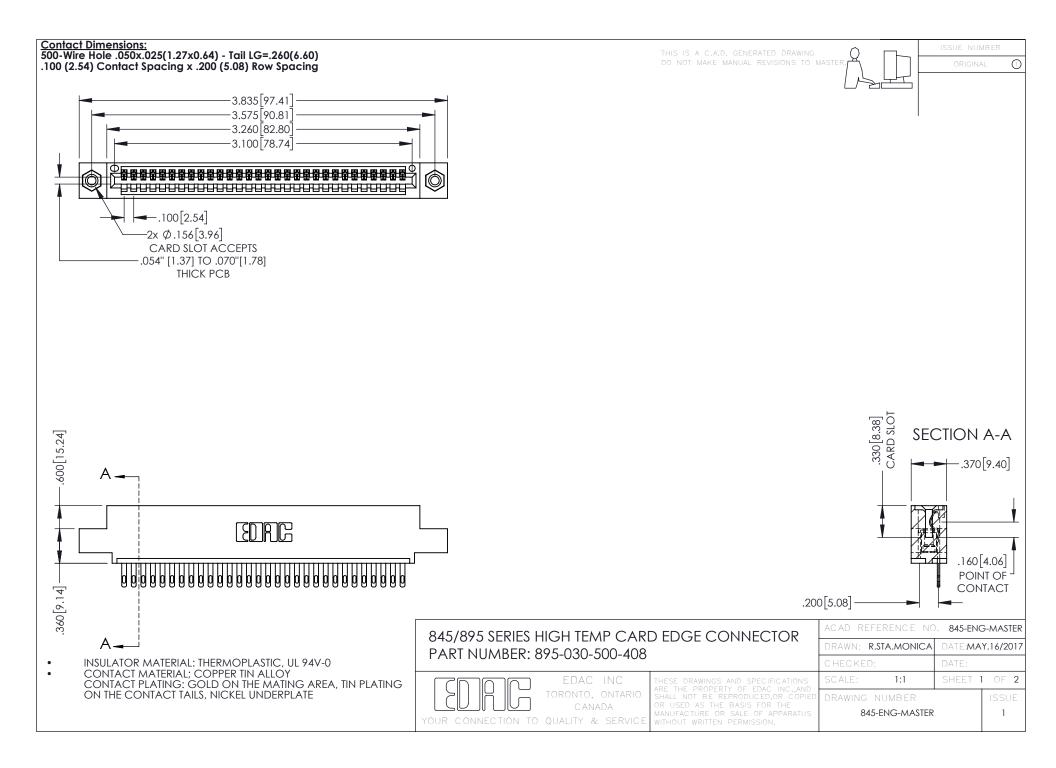

**Contact Code 558** Contact Code 559 Contact Code 560

- INSULATOR MATERIAL: THERMOPLASTIC POLYESTER, UL 94V-0 DAP MATERIAL AVAILABLE UPON REQUEST
- CONTACT MATERIAL; COPPER ALLOY

CONTACT PLATING: GOLD ON THE MATING AREA, TIN PLATING ON THE CONTACT TAILS, NICKEL UNDERPLATE

## 845/895 SERIES HIGH TEMP CARD EDGE CONNECTOR CONTACT CODE 555,556,558,559,560 DIMENSIONS

YOUR CONNECTION TO QUALITY & SERVICE

|   | ACAD REFERENCE NO. 845-ENG-MASTER |                  |
|---|-----------------------------------|------------------|
|   | DRAWN: R.STA.MONICA               | DATE:MAY.16/2017 |
|   | CHECKED:                          | DATE:            |
|   | SCALE: 1:1                        | SHEET 2 OF 2     |
| D | DRAWING NUMBER                    | ISSUE            |

845-ENG-MASTER