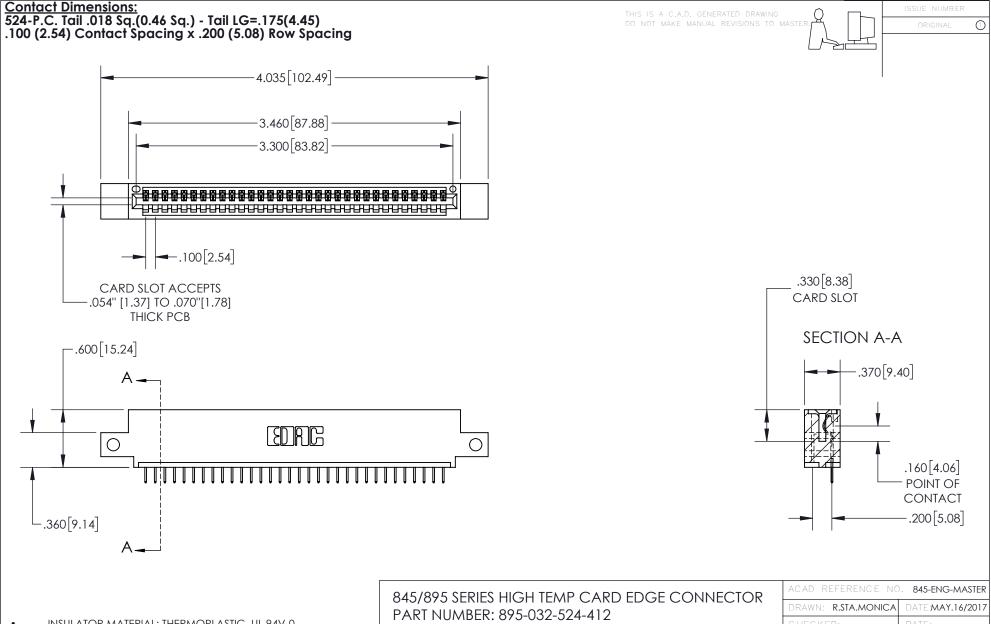

|   | DRAWN: R.STA.MONICA | DATE:MA | Y.16/2017 |
|---|---------------------|---------|-----------|
|   | CHECKED:            | DATE:   |           |
|   | SCALE: 1:1          | SHEET 1 | OF 2      |
| D | DRAWING NUMBER      |         | ISSUE     |
|   | 845-ENG-MASTER      |         | 1         |