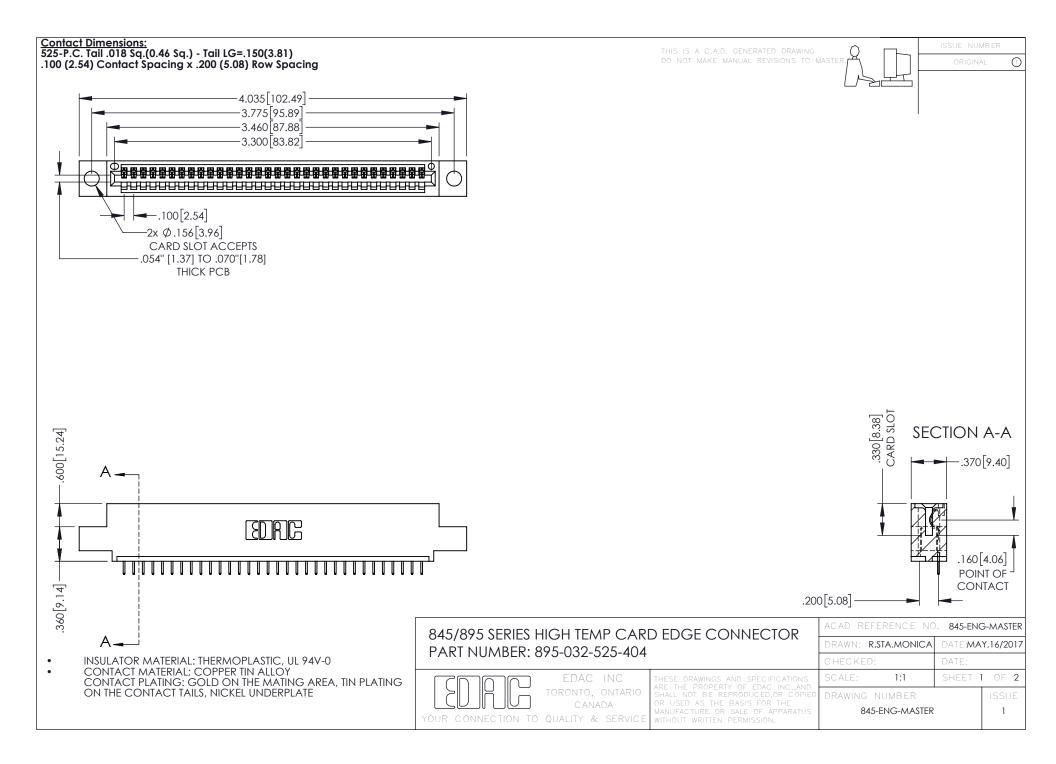

## 845/895 SERIES HIGH TEMP CARD EDGE CONNECTOR CONTACT CODE 555,556,558,559,560 DIMENSIONS

YOUR CONNECTION TO QUALITY & SERVICE

|   | ACAD REFERENCE NO. 845-ENG-MASTER |                  |
|---|-----------------------------------|------------------|
|   | DRAWN: R.STA.MONICA               | DATE:MAY.16/2017 |
|   | CHECKED:                          | DATE:            |
|   | SCALE: 1:1                        | SHEET 2 OF 2     |
| D | DRAWING NUMBER                    | ISSUE            |