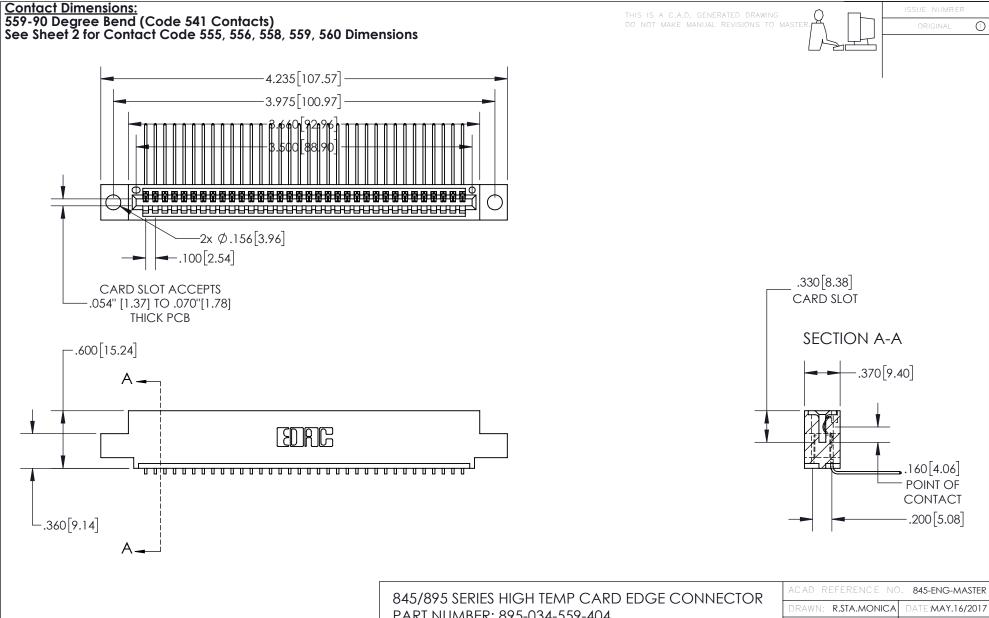

- INSULATOR MATERIAL: THERMOPLASTIC, UL 94V-0
- CONTACT MATERIAL; COPPER TIN ALLOY
  CONTACT PLATING: GOLD ON THE MATING AREA, TIN PLATING
  ON THE CONTACT TAILS, NICKEL UNDERPLATE

| 845/895 SERIES HIGH TEMP CARD EDGE CONNECTOR |
|----------------------------------------------|
| PART NUMBER: 895-034-559-404                 |

YOUR CONNECTION TO QUALITY & SERVICE

| ACAD REFERENCE NO. 845-ENG-MASTER |                  |  |
|-----------------------------------|------------------|--|
| DRAWN: R.STA.MONICA               | DATE:MAY.16/2017 |  |
| CHECKED:                          | DATE:            |  |
| SCALE: 1:1                        | SHEET 1 OF 2     |  |
| DRAWING NUMBER                    | ISSUE            |  |
| 845-ENG-MASTER                    | 1                |  |