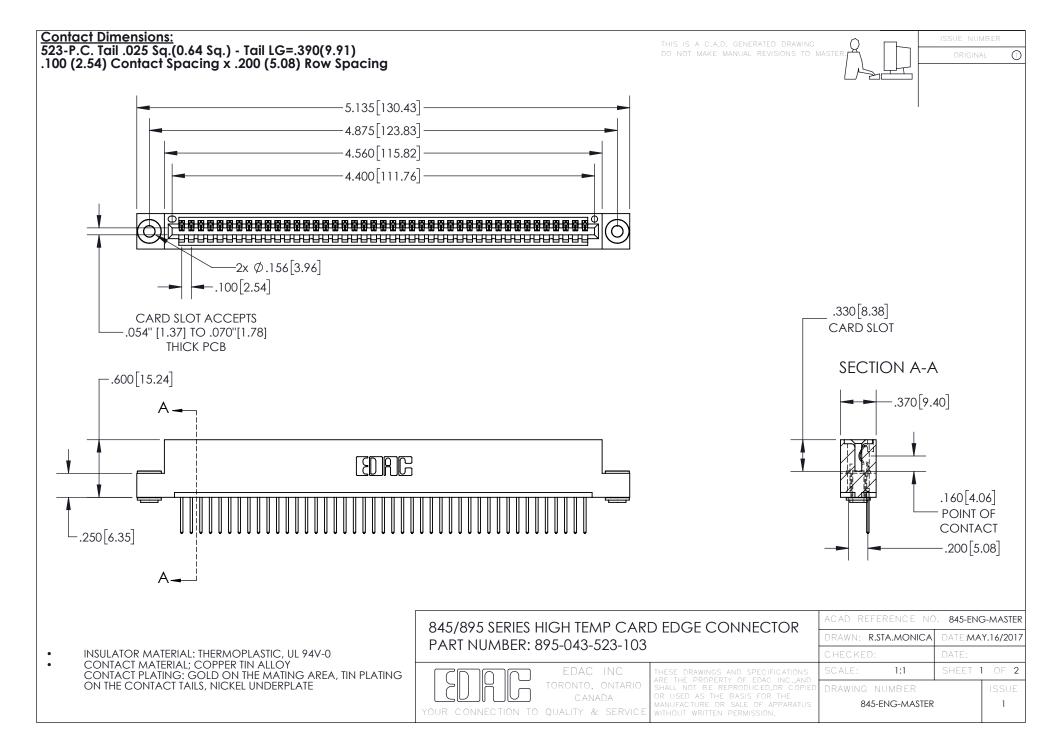

- INSULATOR MATERIAL: THERMOPLASTIC POLYESTER, UL 94V-0 DAP MATERIAL AVAILABLE UPON REQUEST
- CONTACT MATERIAL; COPPER ALLOY

CONTACT PLATING: GOLD ON THE MATING AREA, TIN PLATING ON THE CONTACT TAILS, NICKEL UNDERPLATE