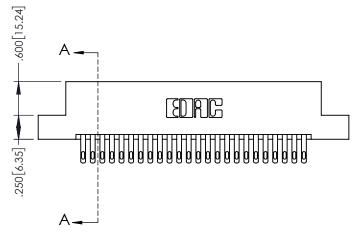

| <b>⊢</b>                |             |
|-------------------------|-------------|
| .330[8.38]<br>CARD SLOT | SECTION A-A |
| 33<br>CAF               | .370[9.40]  |
|                         |             |
| <b>A</b>                |             |

.200 5.08

845/895 SERIES HIGH TEMP CARD EDGE CONNECTOR PART NUMBER: 895-048-500-204

YOUR CONNECTION TO QUALITY & SERVICE

| ACAD REFERENCE NO. 845-ENG-MASTER |                  |  |
|-----------------------------------|------------------|--|
| DRAWN: R.STA.MONICA               | DATE:MAY.16/2017 |  |
| CHECKED:                          | DATE:            |  |
| SCALE: 1:1                        | SHEET 1 OF 2     |  |
| DRAWING NUMBER                    | ISSUE            |  |
| 845-ENG-MASTER                    | 1                |  |