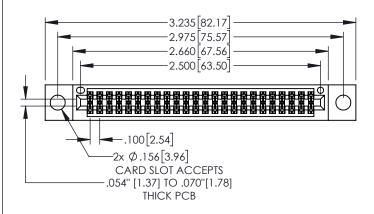

.200 5.08

845/895 SERIES HIGH TEMP CARD EDGE CONNECTOR PART NUMBER: 895-048-500-204

YOUR CONNECTION TO QUALITY & SERVICE

| ACAD REFERENCE NO. 845-ENG-MASTER |                  |  |
|-----------------------------------|------------------|--|
| DRAWN: R.STA.MONICA               | DATE:MAY.16/2017 |  |
| CHECKED:                          | DATE:            |  |
| SCALE: 1:1                        | SHEET 1 OF 2     |  |
| DRAWING NUMBER                    | ISSUE            |  |
| 845-ENG-MASTER                    | 1                |  |