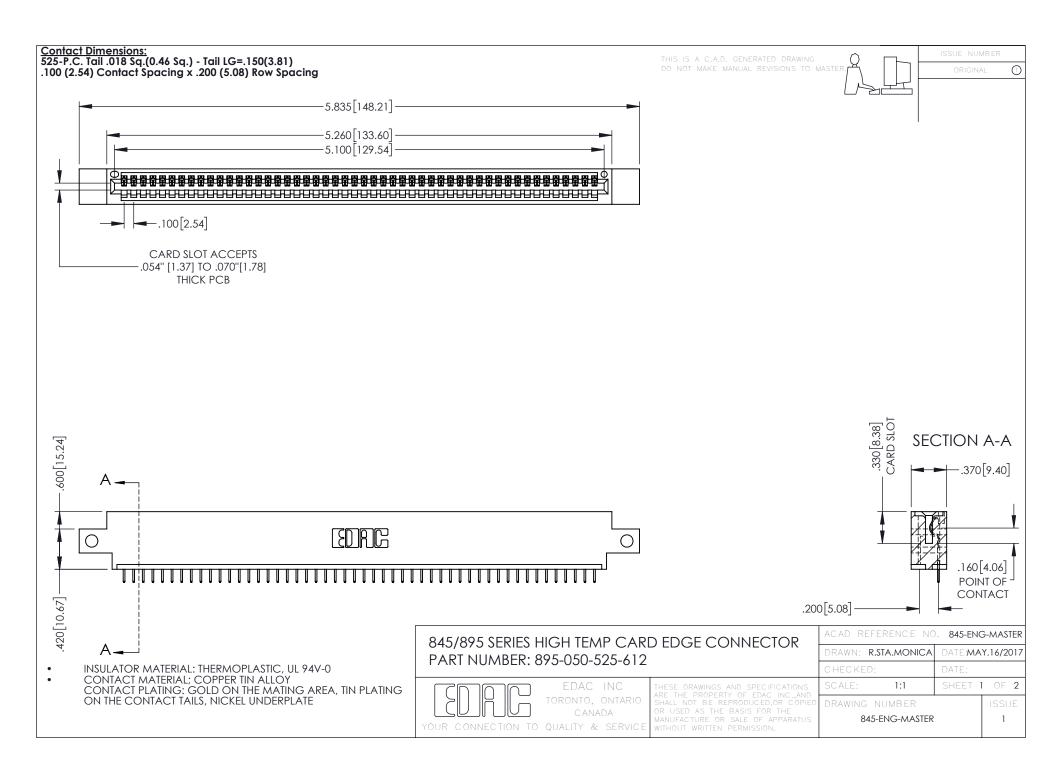

- INSULATOR MATERIAL: THERMOPLASTIC POLYESTER, UL 94V-0 DAP MATERIAL AVAILABLE UPON REQUEST
- CONTACT MATERIAL; COPPER ALLOY

**Contact Code 558** 

CONTACT PLATING: GOLD ON THE MATING AREA, TIN PLATING ON THE CONTACT TAILS, NICKEL UNDERPLATE

## 845/895 SERIES HIGH TEMP CARD EDGE CONNECTOR CONTACT CODE 555,556,558,559,560 DIMENSIONS

YOUR CONNECTION TO QUALITY & SERVICE

Contact Code 559

|   | ACAD REFERENCE NO   | . 845-ENG-MASTER |
|---|---------------------|------------------|
|   | DRAWN: R.STA.MONICA | DATE:MAY.16/2017 |
|   | CHECKED:            | DATE:            |
|   | SCALE: 1:1          | SHEET 2 OF 2     |
| D | DRAWING NUMBER      | ISSUE            |

Contact Code 560

845-ENG-MASTER