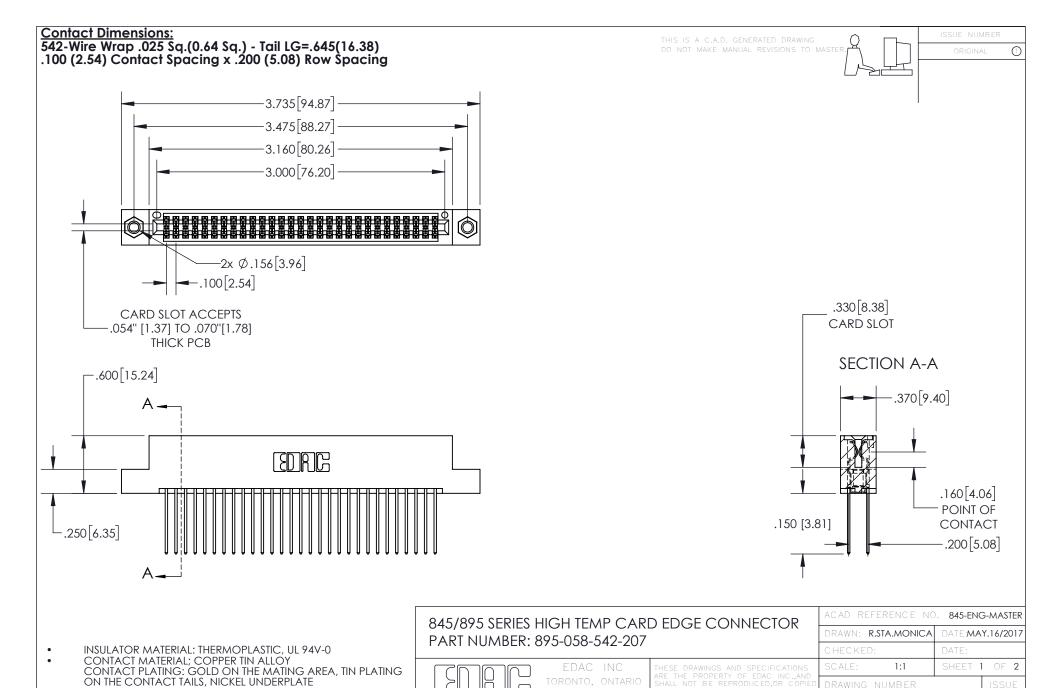

YOUR CONNECTION TO QUALITY & SERVICE

845-ENG-MASTER

- INSULATOR MATERIAL: THERMOPLASTIC POLYESTER, UL 94V-0 DAP MATERIAL AVAILABLE UPON REQUEST
- CONTACT MATERIAL; COPPER ALLOY

CONTACT PLATING: GOLD ON THE MATING AREA, TIN PLATING ON THE CONTACT TAILS, NICKEL UNDERPLATE

845-ENG-MASTER