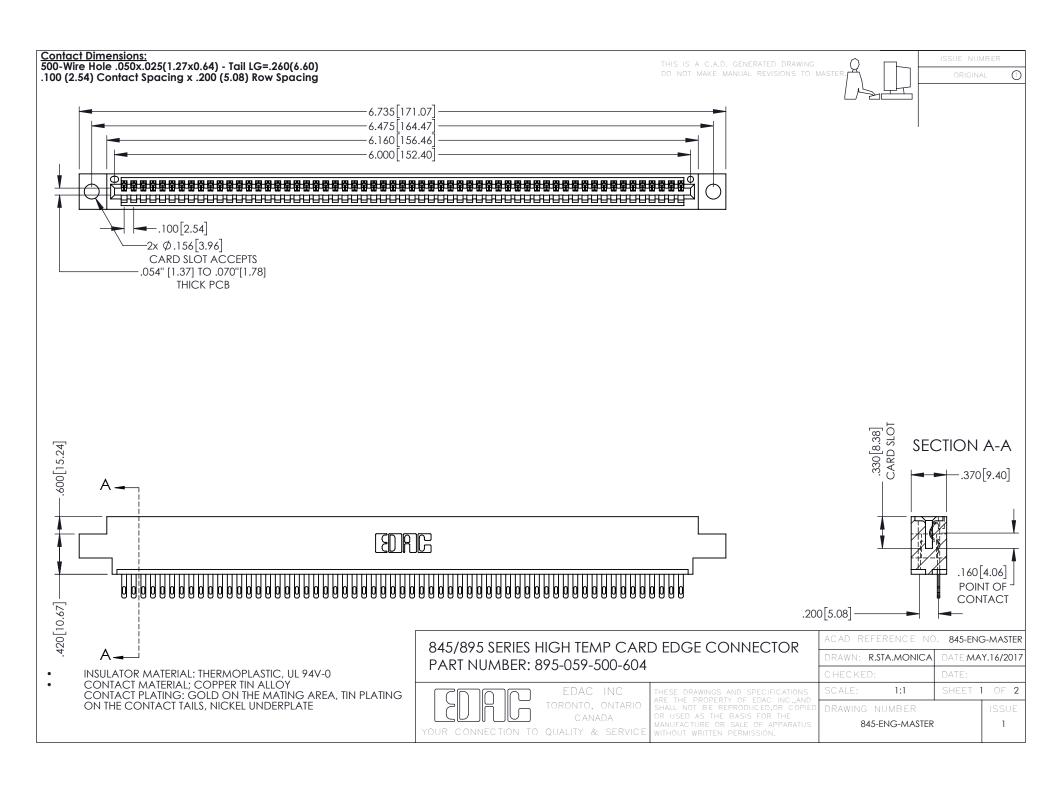

## 845/895 SERIES HIGH TEMP CARD EDGE CONNECTOR CONTACT CODE 555,556,558,559,560 DIMENSIONS

YOUR CONNECTION TO QUALITY & SERVICE

|   | ACAD REFERENCE NO. 845-ENG-MASTER |                  |
|---|-----------------------------------|------------------|
|   | DRAWN: R.STA.MONICA               | DATE:MAY.16/2017 |
|   | CHECKED:                          | DATE:            |
|   | SCALE: 1:1                        | SHEET 2 OF 2     |
| D | DRAWING NUMBER                    | ISSUE            |