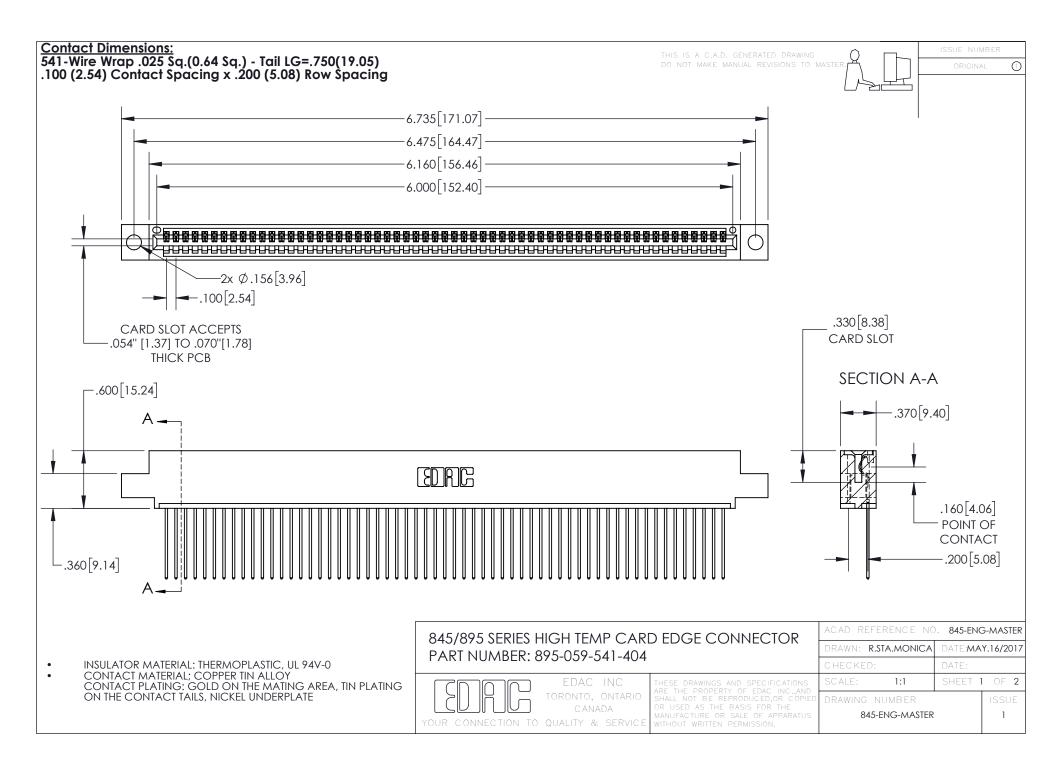

INSULATOR MATERIAL: THERMOPLASTIC POLYESTER, UL 94V-0 DAP MATERIAL AVAILABLE UPON REQUEST

**Contact Code 558** 

CONTACT MATERIAL; COPPER ALLOY CONTACT PLATING: GOLD ON THE MATING AREA, TIN PLATING ON THE CONTACT TAILS, NICKEL UNDERPLATE

## 845/895 SERIES HIGH TEMP CARD EDGE CONNECTOR CONTACT CODE 555,556,558,559,560 DIMENSIONS

YOUR CONNECTION TO QUALITY & SERVICE

Contact Code 559

|   | ACAD REFERENCE NO. 845-ENG-MASTER |                  |  |
|---|-----------------------------------|------------------|--|
|   | DRAWN: R.STA.MONICA               | DATE:MAY.16/2017 |  |
|   | CHECKED:                          | DATE:            |  |
|   | SCALE: 1:1                        | SHEET 2 OF 2     |  |
| D | DRAWING NUMBER                    | ISSUE            |  |

Contact Code 560

845-ENG-MASTER