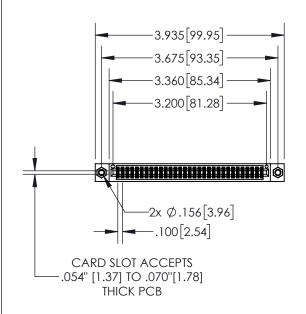

| 845/895 SER | ES HIGH TEMP CARD EDGE CONNECTOR |
|-------------|----------------------------------|
| PART NUMB   | R: 895-062-541-507               |

| ACAD REFERENCE NO. 845-ENG-MASTER |                  |  |
|-----------------------------------|------------------|--|
| DRAWN: R.STA.MONICA               | DATE:MAY.16/2017 |  |
| CHECKED:                          | DATE:            |  |
| SCALE: 1:2                        | SHEET 1 OF 2     |  |
| DRAWING NUMBER                    | ISSUE            |  |