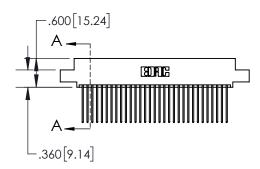

1

| .330[8.38]<br>CARD SLOT |                                   |  |  |  |
|-------------------------|-----------------------------------|--|--|--|
| -                       | .370[9.40]                        |  |  |  |
|                         | SECTION A-A                       |  |  |  |
| .150 [3.                | .160[4.06]<br>POINT OF<br>CONTACT |  |  |  |
| -                       | .200[5.08]                        |  |  |  |