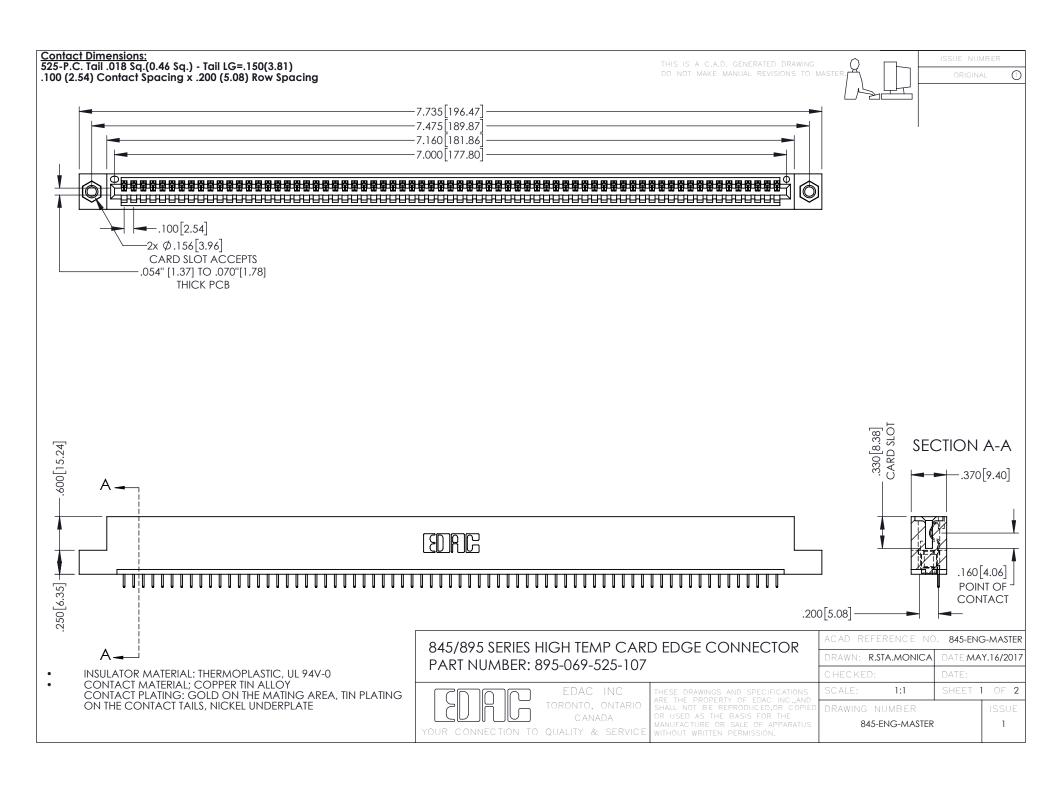

**Contact Code 558** Contact Code 559 Contact Code 560

- INSULATOR MATERIAL: THERMOPLASTIC POLYESTER, UL 94V-0 DAP MATERIAL AVAILABLE UPON REQUEST
- CONTACT MATERIAL; COPPER ALLOY

CONTACT PLATING: GOLD ON THE MATING AREA, TIN PLATING ON THE CONTACT TAILS, NICKEL UNDERPLATE

## 845/895 SERIES HIGH TEMP CARD EDGE CONNECTOR CONTACT CODE 555,556,558,559,560 DIMENSIONS

YOUR CONNECTION TO QUALITY & SERVICE

|   | ACAD REFERENCE NO. 845-ENG-MASTER |                  |
|---|-----------------------------------|------------------|
|   | DRAWN: R.STA.MONICA               | DATE:MAY.16/2017 |
|   | CHECKED:                          | DATE:            |
|   | SCALE: 1:1                        | SHEET 2 OF 2     |
| D | DRAWING NUMBER                    | ISSUE            |

845-ENG-MASTER