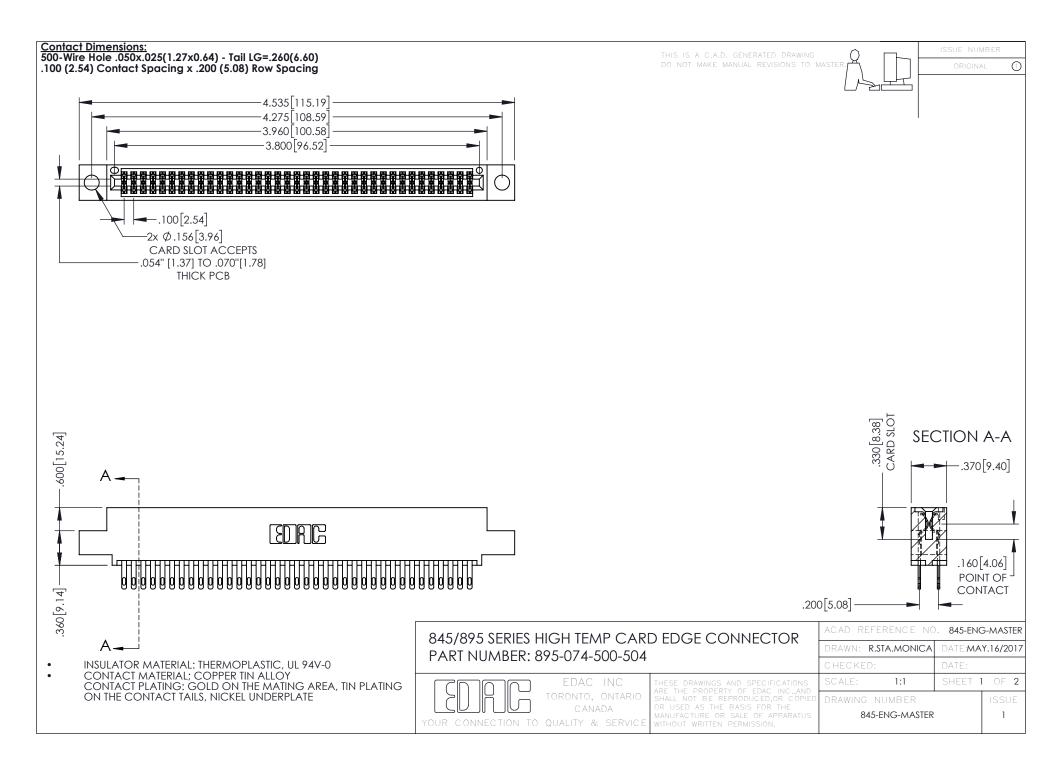

**Contact Code 558** Contact Code 559 Contact Code 560

- INSULATOR MATERIAL: THERMOPLASTIC POLYESTER, UL 94V-0 DAP MATERIAL AVAILABLE UPON REQUEST
- CONTACT MATERIAL; COPPER ALLOY

CONTACT PLATING: GOLD ON THE MATING AREA, TIN PLATING ON THE CONTACT TAILS, NICKEL UNDERPLATE

## 845/895 SERIES HIGH TEMP CARD EDGE CONNECTOR CONTACT CODE 555,556,558,559,560 DIMENSIONS

YOUR CONNECTION TO QUALITY & SERVICE

|   | ACAD REFERENCE NO. 845-ENG-MASTER |                  |
|---|-----------------------------------|------------------|
|   | DRAWN: R.STA.MONICA               | DATE:MAY.16/2017 |
|   | CHECKED:                          | DATE:            |
|   | SCALE: 1:1                        | SHEET 2 OF 2     |
| D | DRAWING NUMBER                    | ISSUE            |

845-ENG-MASTER