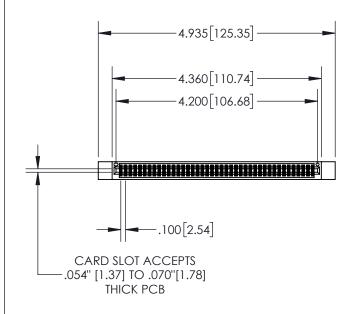

| 845/895 SERIES HIGH TEMP CARD EDGE CONNECTO | )R |
|---------------------------------------------|----|
| PART NUMBER: 895-082-540-212                |    |

| ACAD REFERENCE NO. 845-ENG-MASIER |                  |  |
|-----------------------------------|------------------|--|
| DRAWN: R.STA.MONICA               | DATE:MAY.16/2017 |  |
| CHECKED:                          | DATE:            |  |
| SCALE: 1:2                        | SHEET 1 OF 2     |  |
| DRAWING NUMBER                    | ISSUE            |  |
| 845-ENG-MASTER                    | 1                |  |

## 845/895 SERIES HIGH TEMP CARD EDGE CONNECTOR CONTACT CODE 555,556,558,559,560 DIMENSIONS

YOUR CONNECTION TO QUALITY & SERVICE

|   | ACAD REFERENCE NO   | . 845-ENG-MASTER |
|---|---------------------|------------------|
|   | DRAWN: R.STA.MONICA | DATE:MAY.16/2017 |
|   | CHECKED:            | DATE:            |
|   | SCALE: 1:1          | SHEET 2 OF 2     |
| D | DRAWING NUMBER      | ISSUE            |