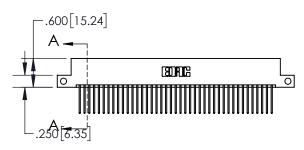

1

| .330[8.38]<br>CARD SLOT |                                   |  |
|-------------------------|-----------------------------------|--|
| -                       | .370[9.40]                        |  |
|                         | SECTION A-A                       |  |
| .150 [3.8]              | .160[4.06]<br>POINT OF<br>CONTACT |  |
| _                       | <b>-</b> .200 [5.08]              |  |

| 845/895 SERIES HIGH TEMP CARD EDGE CONNECTO | )R |
|---------------------------------------------|----|
| PART NUMBER: 895-082-540-212                |    |

| ACAD REFERENCE NO. 845-ENG-MASIER |                  |  |
|-----------------------------------|------------------|--|
| DRAWN: R.STA.MONICA               | DATE:MAY.16/2017 |  |
| CHECKED:                          | DATE:            |  |
| SCALE: 1:2                        | SHEET 1 OF 2     |  |
| DRAWING NUMBER                    | ISSUE            |  |
| 845-ENG-MASTER                    | 1                |  |

## 845/895 SERIES HIGH TEMP CARD EDGE CONNECTOR CONTACT CODE 555,556,558,559,560 DIMENSIONS

YOUR CONNECTION TO QUALITY & SERVICE

|   | ACAD REFERENCE NO   | . 845-ENG-MASTER |
|---|---------------------|------------------|
|   | DRAWN: R.STA.MONICA | DATE:MAY.16/2017 |
|   | CHECKED:            | DATE:            |
|   | SCALE: 1:1          | SHEET 2 OF 2     |
| D | DRAWING NUMBER      | ISSUE            |