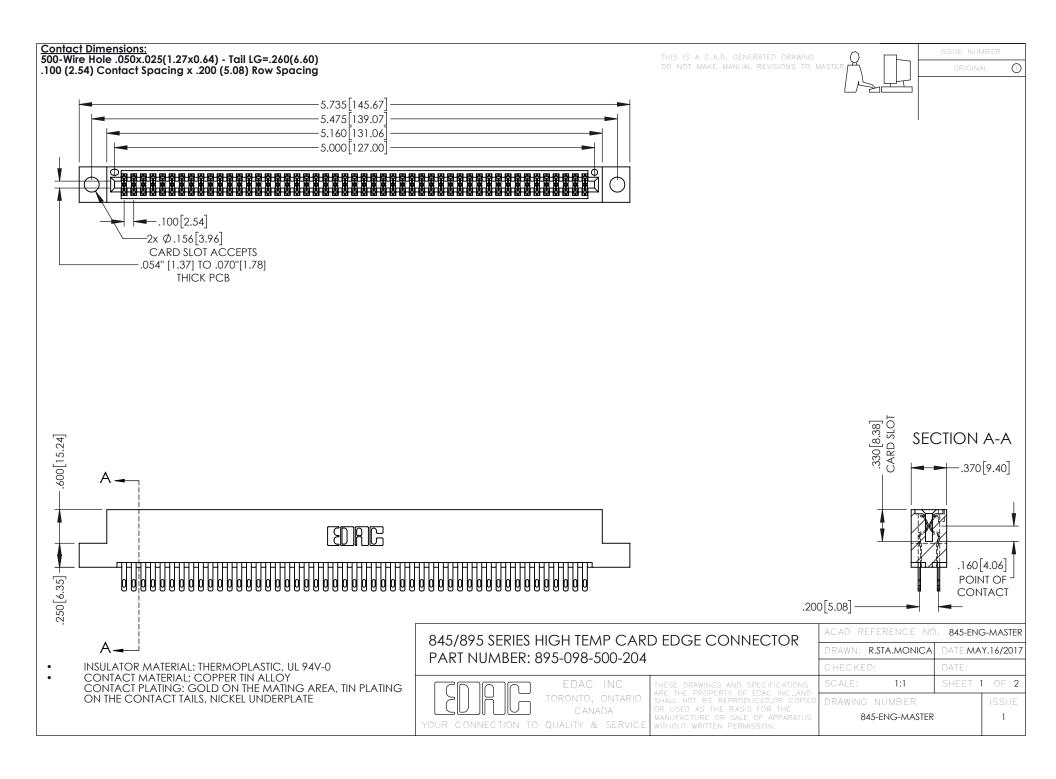

- INSULATOR MATERIAL: THERMOPLASTIC POLYESTER, UL 94V-0 DAP MATERIAL AVAILABLE UPON REQUEST
- CONTACT MATERIAL; COPPER ALLOY

**Contact Code 558** 

CONTACT PLATING: GOLD ON THE MATING AREA, TIN PLATING ON THE CONTACT TAILS, NICKEL UNDERPLATE

## 845/895 SERIES HIGH TEMP CARD EDGE CONNECTOR CONTACT CODE 555,556,558,559,560 DIMENSIONS

YOUR CONNECTION TO QUALITY & SERVICE

Contact Code 559

|   | ACAD REFERENCE NO   | . 845-ENG-MASTER |
|---|---------------------|------------------|
|   | DRAWN: R.STA.MONICA | DATE:MAY.16/2017 |
|   | CHECKED:            | DATE:            |
|   | SCALE: 1:1          | SHEET 2 OF 2     |
| D | DRAWING NUMBER      | ISSUE            |

Contact Code 560

845-ENG-MASTER