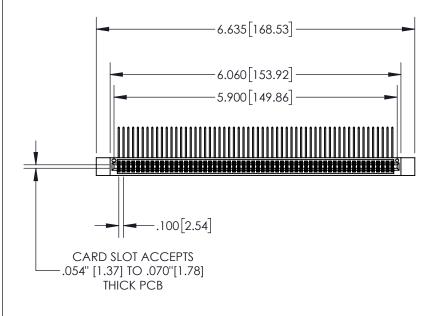

**Contact Dimensions:** 558-90 Degree Bend (Code 541 Contacts) See Sheet 2 for Contact Code 555, 556, 558, 559, 560 Dimensions

1

.330[8.38] **CARD SLOT** .370 [9.40] **SECTION A-A** .160 4.06 POINT OF CONTACT −.200<sup>[5.08]</sup>

- INSULATOR MATERIAL: THERMOPLASTIC, UL 94V-0
- CONTACT MATERIAL; COPPER TIN ALLOY CONTACT PLATING: GOLD ON THE MATING AREA, TIN PLATING ON THE CONTACT TAILS, NICKEL UNDERPLATE

| 845 | /895 SERIES | HIGH TEMP  | CARD  | EDGE | CONNEC <sub>1</sub> | OR |
|-----|-------------|------------|-------|------|---------------------|----|
| PAR | RT NUMBER:  | 895-116-55 | 8-512 |      |                     |    |