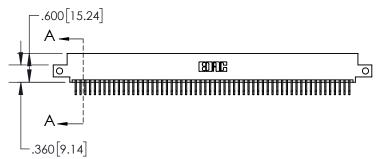

**Contact Dimensions:** 558-90 Degree Bend (Code 541 Contacts) See Sheet 2 for Contact Code 555, 556, 558, 559, 560 Dimensions

1

.330[8.38] **CARD SLOT** .370 [9.40] **SECTION A-A** .160 4.06 POINT OF CONTACT −.200<sup>[5.08]</sup>

- INSULATOR MATERIAL: THERMOPLASTIC, UL 94V-0
- CONTACT MATERIAL; COPPER TIN ALLOY CONTACT PLATING: GOLD ON THE MATING AREA, TIN PLATING ON THE CONTACT TAILS, NICKEL UNDERPLATE

| 845 | /895 SERIES | HIGH TEMP  | CARD  | EDGE | CONNEC <sub>1</sub> | OR |
|-----|-------------|------------|-------|------|---------------------|----|
| PAR | RT NUMBER:  | 895-116-55 | 8-512 |      |                     |    |